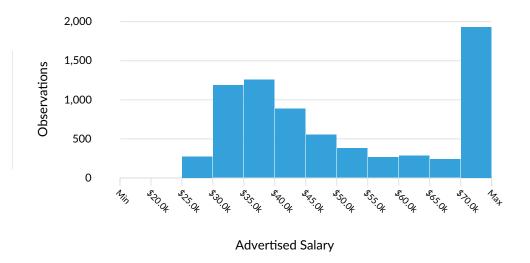

## **Advertised Salary**

There are 7,211 advertised salary observations (23% of the 30,952 matching postings).