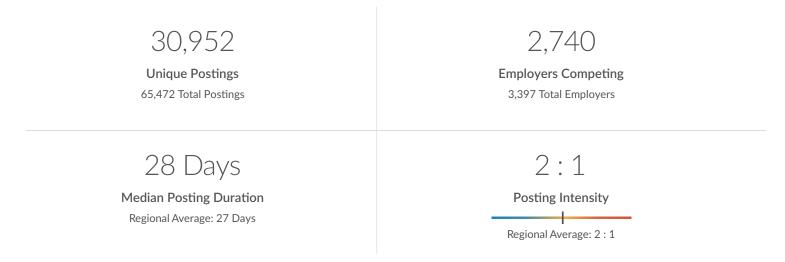

# Job Postings Regional Breakdown

County

Unique Postings (Jan 2021 - Mar 2024)

Hunterdon County, NJ 30,952

# **Unique Postings Trend**

| Month    | Unique Postings | Posting Intensity |
|----------|-----------------|-------------------|
| Mar 2024 | 798             | 2:1               |
| Feb 2024 | 661             | 2:1               |
| Jan 2024 | 872             | 2:1               |
| Dec 2023 | 658             | 3:1               |
| Nov 2023 | 603             | 2:1               |
| Oct 2023 | 660             | 2:1               |
| Sep 2023 | 614             | 3:1               |
| Aug 2023 | 616             | 2:1               |
| Jul 2023 | 752             | 2:1               |
| Jun 2023 | 817             | 2:1               |
| May 2023 | 898             | 2:1               |
| Apr 2023 | 952             | 2:1               |