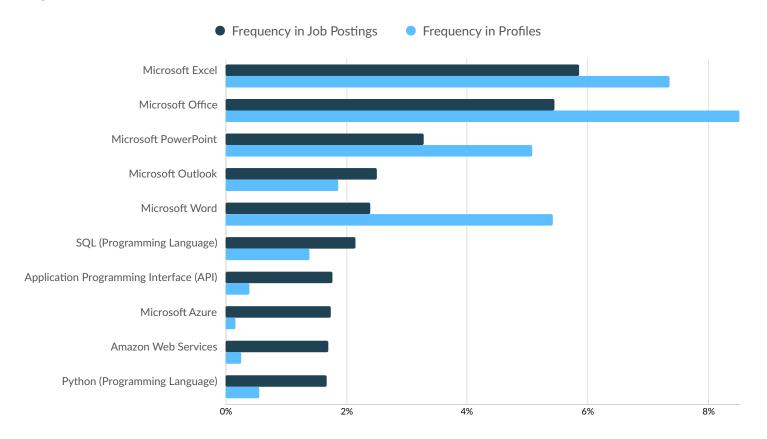

## **Top Software Skills**

|                                         | Postings | % of Total<br>Postings | Profiles | % of Total<br>Profiles | Projected Skill<br>Growth | Skill Growth Relative to<br>Market |
|-----------------------------------------|----------|------------------------|----------|------------------------|---------------------------|------------------------------------|
| Microsoft Excel                         | 1,813    | 6%                     | 3,155    | 7%                     | +17.7%                    | Growing                            |
| Microsoft Office                        | 1,690    | 5%                     | 3,655    | 9%                     | +18.5%                    | Growing                            |
| Microsoft PowerPoint                    | 1,017    | 3%                     | 2,180    | 5%                     | +26.1%                    | Rapidly Growing                    |
| Microsoft Outlook                       | 778      | 3%                     | 802      | 2%                     | +25.0%                    | Rapidly Growing                    |
| Microsoft Word                          | 744      | 2%                     | 2,326    | 5%                     | +7.2%                     | Stable                             |
| SQL (Programming Language)              | 668      | 2%                     | 595      | 1%                     | +6.4%                     | Stable                             |
| Application Programming Interface (API) | 549      | 2%                     | 170      | 0%                     | +9.5%                     | Growing                            |
| Microsoft Azure                         | 541      | 2%                     | 69       | 0%                     | +28.9%                    | Rapidly Growing                    |
| Amazon Web Services                     | 526      | 2%                     | 114      | 0%                     | +24.0%                    | Rapidly Growing                    |
| Python (Programming Language)           | 521      | 2%                     | 242      | 1%                     | +24.5%                    | Rapidly Growing                    |