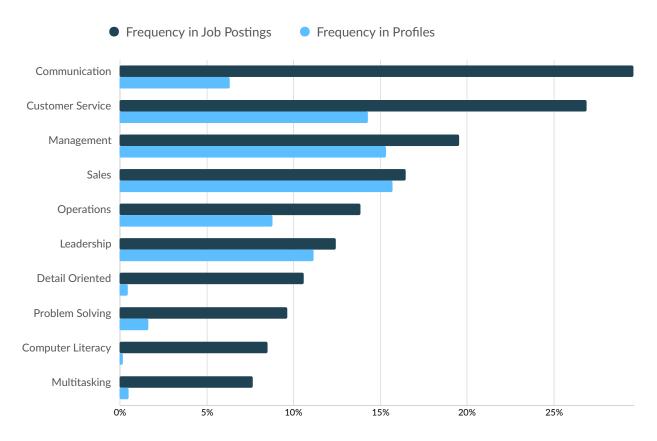

# **Top Common Skills**

|                      | Postings | % of Total Postings | Profiles | % of Total Profiles | Projected Skill Growth | Skill Growth Relative to Market |
|----------------------|----------|---------------------|----------|---------------------|------------------------|---------------------------------|
| Communication        | 9,158    | 30%                 | 2,726    | 6%                  | +3.6%                  | Lagging                         |
| Customer Service     | 8,318    | 27%                 | 6,139    | 14%                 | +5.2%                  | Stable                          |
| Management           | 6,055    | 20%                 | 6,584    | 15%                 | +5.3%                  | Stable                          |
| Sales                | 5,105    | 16%                 | 6,746    | 16%                 | +7.8%                  | Stable                          |
| Operations           | 4,287    | 14%                 | 3,767    | 9%                  | +8.1%                  | Stable                          |
| Leadership           | 3,851    | 12%                 | 4,785    | 11%                 | +8.5%                  | Stable                          |
| Detail Oriented      | 3,275    | 11%                 | 193      | 0%                  | +7.1%                  | Stable                          |
| Problem Solving      | 2,988    | 10%                 | 713      | 2%                  | +11.3%                 | Growing                         |
| Computer<br>Literacy | 2,633    | 9%                  | 73       | 0%                  | +3.2%                  | Lagging                         |
| Multitasking         | 2,378    | 8%                  | 218      | 1%                  | +18.4%                 | Growing                         |
|                      | ,        |                     |          |                     |                        |                                 |