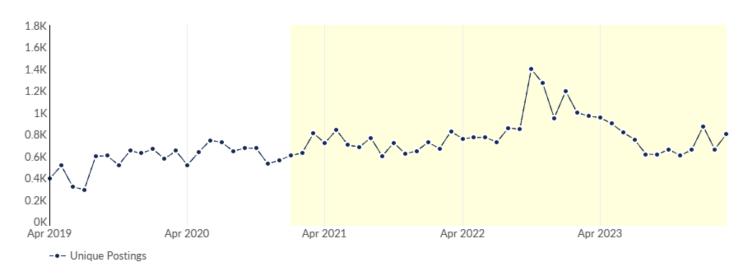

# **Job Posting Analytics**

Lightcast Q1 2024 Data Set

April 2024

# **Parameters**

Select Timeframe: Jan 2021 - Mar 2024

Regions:

Code Description

34019 Hunterdon County, NJ

Minimum Experience Required: Any

Advertised Salary: Include all postings regardless

Education Level: Any

Job Type: Include Internships

Company Type:

Non-Staffing Companies

Keyword Search:

Posting Type: Newly Posted

## **Job Postings Overview**



## **Advertised Salary**

There are 7,211 advertised salary observations (23% of the 30,952 matching postings).





# **Advertised Wage Trend**



# Job Postings Regional Breakdown



County

Unique Postings (Jan 2021 - Mar 2024)

Hunterdon County, NJ 30,952

# **Unique Postings Trend**



| Month    | Unique Postings | Posting Intensity |
|----------|-----------------|-------------------|
| Mar 2024 | 798             | 2:1               |
| Feb 2024 | 661             | 2:1               |
| Jan 2024 | 872             | 2:1               |
| Dec 2023 | 658             | 3:1               |
| Nov 2023 | 603             | 2:1               |
| Oct 2023 | 660             | 2:1               |
| Sep 2023 | 614             | 3:1               |
| Aug 2023 | 616             | 2:1               |
| Jul 2023 | 752             | 2:1               |
| Jun 2023 | 817             | 2:1               |
| May 2023 | 898             | 2:1               |
| Apr 2023 | 952             | 2:1               |

## **Education Breakdown**

| Education Level              | Unique Postings | % of