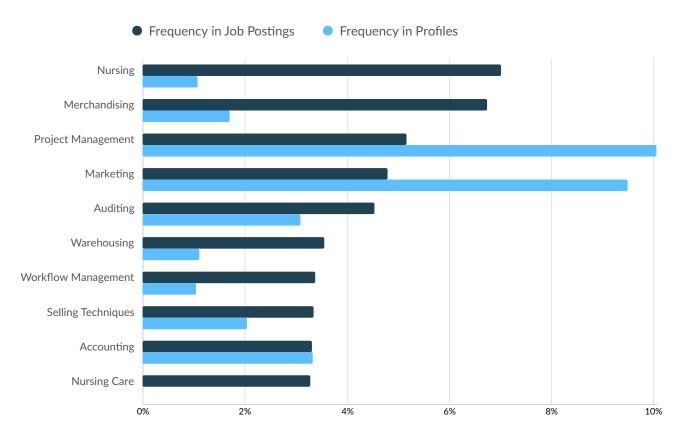

# **Top Specialized Skills**

|                        | Postings | % of Total<br>Postings | Profiles | % of Total<br>Profiles | Projected Skill<br>Growth | Skill Growth Relative to<br>Market |
|------------------------|----------|------------------------|----------|------------------------|---------------------------|------------------------------------|
| Nursing                | 2,170    | 7%                     | 460      | 1%                     | +20.1%                    | Growing                            |
| Merchandising          | 2,085    | 7%                     | 734      | 2%                     | +15.0%                    | Growing                            |
| Project Management     | 1,597    | 5%                     | 4,313    | 10%                    | +19.8%                    | Growing                            |
| Marketing              | 1,486    | 5%                     | 4,071    | 9%                     | +23.0%                    | Rapidly Growing                    |
| Auditing               | 1,405    | 5%                     | 1,323    | 3%                     | +21.8%                    | Rapidly Growing                    |
| Warehousing            | 1,100    | 4%                     | 474      | 1%                     | +13.0%                    | Growing                            |
| Workflow<br>Management | 1,046    | 3%                     | 449      | 1%                     | +18.0%                    | Growing                            |
| Selling Techniques     | 1,036    | 3%                     | 876      | 2%                     | -1.2%                     | Lagging                            |
| Accounting             | 1,027    | 3%                     | 1,428    | 3%                     | +24.0%                    | Rapidly Growing                    |
| Nursing Care           | 1,014    | 3%                     | 0        | 0%                     | +19.1%                    | Growing                            |