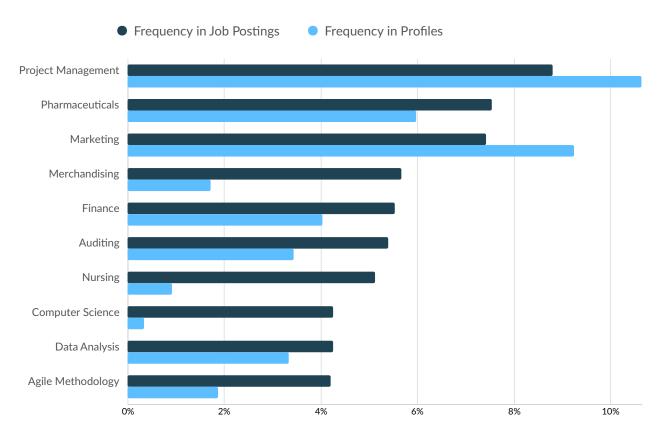

## **Top Specialized Skills**

|                    | Postings | % of Total Postings | Profiles | % of Total Profiles |
|--------------------|----------|---------------------|----------|---------------------|
| Project Management | 3,864    | 9%                  | 17,613   | 11%                 |
| Pharmaceuticals    | 3,309    | 8%                  | 9,884    | 6%                  |
| Marketing          | 3,255    | 7%                  | 15,290   | 9%                  |
| Merchandising      | 2,486    | 6%                  | 2,835    | 2%                  |
| Finance            | 2,428    | 6%                  | 6,692    | 4%                  |
| Auditing           | 2,367    | 5%                  | 5,698    | 3%                  |
| Nursing            | 2,249    | 5%                  | 1,522    | 1%                  |
| Computer Science   | 1,869    | 4%                  | 575      | 0%                  |
| Data Analysis      | 1,868    | 4%                  | 5,525    | 3%                  |
| Agile Methodology  | 1,846    | 4%                  | 3,113    | 2%                  |
|                    |          |                     |          |                     |