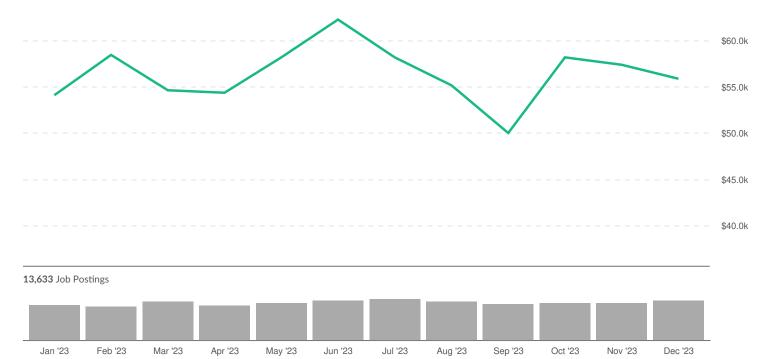

# **Job Posting Analytics**

Lightcast Q4 2023 Data Set

January 2024

## **Parameters**

Select Timeframe: Jan 2023 - Dec 2023

Regions:

| Code  | Description          | Code  | Description         |
|-------|----------------------|-------|---------------------|
| 34019 | Hunterdon County, NJ | 34035 | Somerset County, NJ |

Minimum Experience Required: Any

Advertised Salary: Include all postings regardless

Education Level: Any

Job Type: Include Internships

Company Type:

Non-Staffing Companies

Keyword Search:

Posting Type: Newly Posted

#### **Job Postings Overview**



#### **Advertised Salary**

There are 13,633 advertised salary observations (31% of the 43,904 matching postings).

\$57.2K
Median Advertised Salary



## **Advertised Wage Trend**



\$57.2k Median



# Job Postings Regional Breakdown



| County               | Unique Postings (Jan 2023 - Dec 2023) |
|----------------------|---------------------------------------|
| Somerset County, NJ  | 34,166                                |
| Hunterdon County, NJ | 9,738                                 |

# **Unique Postings Trend**



| Month    | Unique Postings | Posting Intensity |
|----------|-----------------|-------------------|
| Dec 2023 | 3,426           | 2:1               |
| Nov 2023 | 3,304           | 2:1               |
| Oct 2023 | 3,251           | 2:1               |
| Sep 2023 | 3,273           | 3:1               |
| Aug 2023 | 3,377           | 2:1               |
| Jul 2023 | 3,794           | 2:1               |
| Jun 2023 | 3,878           | 2:1               |
| May 2023