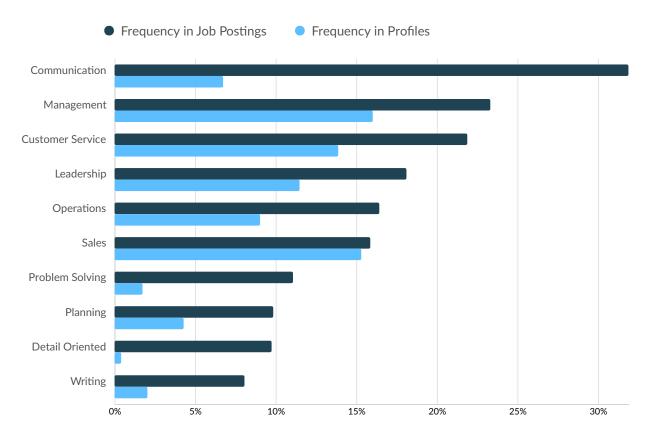

## **Top Common Skills**

|                  | Postings | % of Total Postings | Profiles | % of Total Profiles |
|------------------|----------|---------------------|----------|---------------------|
| Communication    | 13,996   | 32%                 | 11,124   | 7%                  |
| Management       | 10,229   | 23%                 | 26,488   | 16%                 |
| Customer Service | 9,609    | 22%                 | 22,974   | 14%                 |
| Leadership       | 7,942    | 18%                 | 18,985   | 11%                 |
| Operations       | 7,220    | 16%                 | 14,972   | 9%                  |
| Sales            | 6,959    | 16%                 | 25,346   | 15%                 |
| Problem Solving  | 4,853    | 11%                 | 2,913    | 2%                  |
| Planning         | 4,330    | 10%                 | 7,133    | 4%                  |
| Detail Oriented  | 4,276    | 10%                 | 706      | 0%                  |
| Writing          | 3,541    | 8%                  | 3,406    | 2%                  |
|                  |          |                     |          |                     |