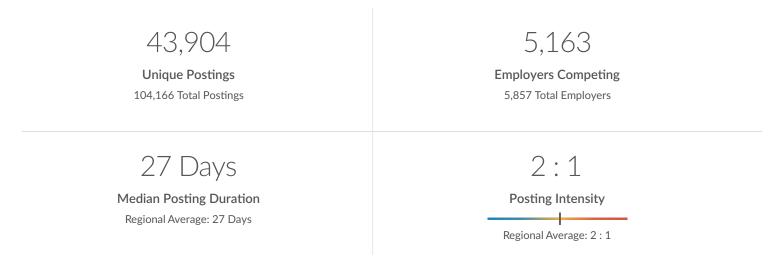

#### **Job Postings Overview**

# Job Postings Regional Breakdown

| County               | Unique Postings (Jan 2023 - Dec 2023) |
|----------------------|---------------------------------------|
| Somerset County, NJ  | 34,166                                |
| Hunterdon County, NJ | 9,738                                 |

# **Unique Postings Trend**

| Month    | Unique Postings | Posting Intensity |
|----------|-----------------|-------------------|
| Dec 2023 | 3,426           | 2:1               |
| Nov 2023 | 3,304           | 2:1               |
| Oct 2023 | 3,251           | 2:1               |
| Sep 2023 | 3,273           | 3:1               |
| Aug 2023 | 3,377           | 2:1               |
| Jul 2023 | 3,794           | 2:1               |
| Jun 2023 | 3,878           | 2:1               |
| May 2023 | 3,936           | 2:1               |
| Apr 2023 | 3,844           | 2:1               |
| Mar 2023 | 3,881           | 2:1               |
| Feb 2023 | 3,652           | 2:1               |
| Jan 2023 | 4,288           | 2:1               |