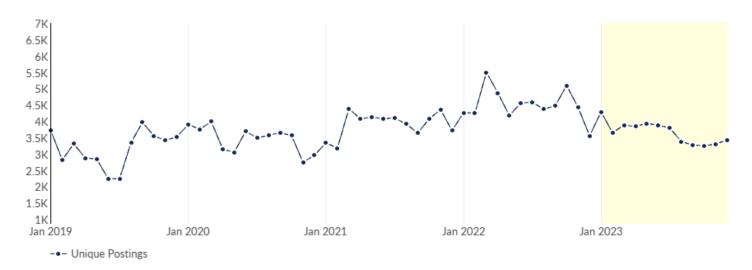

# **Unique Postings Trend**

| Month    | Unique Postings | Posting Intensity |
|----------|-----------------|-------------------|
| Dec 2023 | 3,426           | 2:1               |
| Nov 2023 | 3,304           | 2:1               |
| Oct 2023 | 3,251           | 2:1               |
| Sep 2023 | 3,273           | 3:1               |
| Aug 2023 | 3,377           | 2:1               |
| Jul 2023 | 3,794           | 2:1               |
| Jun 2023 | 3,878           | 2:1               |
| May 2023 | 3,936           | 2:1               |
| Apr 2023 | 3,844           | 2:1               |
| Mar 2023 | 3,881           | 2:1               |
| Feb 2023 | 3,652           | 2:1               |
| Jan 2023 | 4,288           | 2:1               |