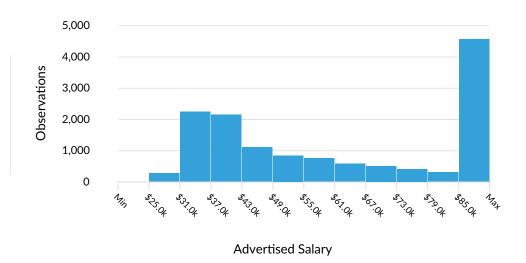

#### **Advertised Salary**

There are 13,633 advertised salary observations (31% of the 43,904 matching postings).

\$57.2K
Median Advertised Salary