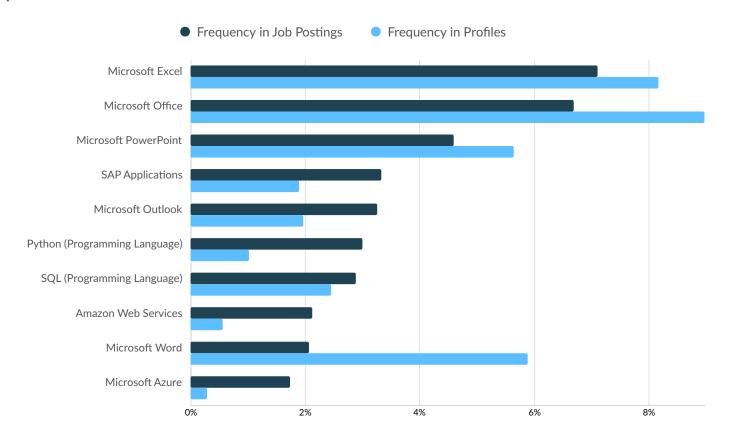

## **Top Software Skills**

|                               | Postings | % of Total Postings | Profiles | % of Total Profiles |
|-------------------------------|----------|---------------------|----------|---------------------|
| Microsoft Excel               | 3,123    | 7%                  | 13,535   | 8%                  |
| Microsoft Office              | 2,940    | 7%                  | 14,863   | 9%                  |
| Microsoft PowerPoint          | 2,018    | 5%                  | 9,337    | 6%                  |
| SAP Applications              | 1,462    | 3%                  | 3,137    | 2%                  |
| Microsoft Outlook             | 1,431    | 3%                  | 3,258    | 2%                  |
| Python (Programming Language) | 1,317    | 3%                  | 1,698    | 1%                  |
| SQL (Programming Language)    | 1,270    | 3%                  | 4,056    | 2%                  |
| Amazon Web Services           | 933      | 2%                  | 932      | 1%                  |
| Microsoft Word                | 905      | 2%                  | 9,745    | 6%                  |
| Microsoft Azure               | 761      | 2%                  | 474      | 0%                  |