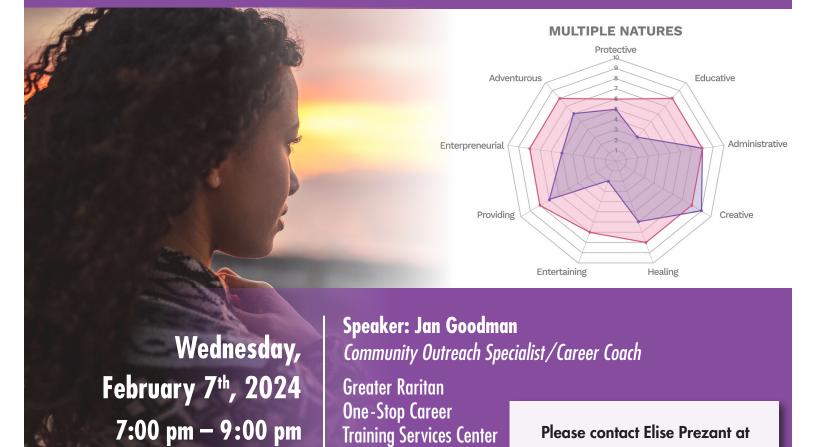

## Align Your Potential by Identifying Your Natural Abilities with Multiple Natures

## Multiple Natures is a career discovery, job transition, recruitment and life coaching assessment.

Each person has a unique set of traits which provides a predisposition towards different types of work and activities. **Multiple Natures** assists individuals in their quest for self- improvement and finding the flow to fulfill their true potential.

To help understand yourself and make better decisions for your life, attend this workshop with **Multiple Natures Practitioner Jan Goodman.** Unlock the secret of your unique natures so you can identify and engage your natural abilities to the highest level!