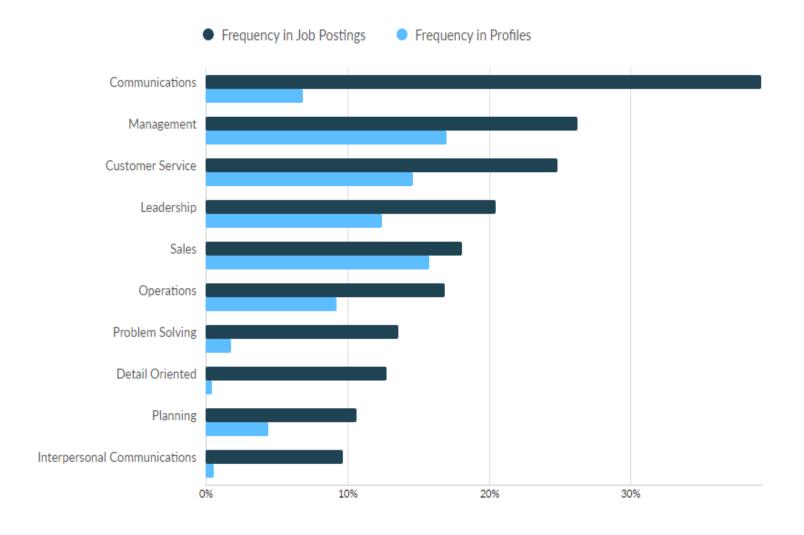

#### Greater Raritan Baseline Skills in Greatest Demand

Source: Lightcast, Developer
 Prepared by New Jersey Department of Labor & Workforce Development – October, 2023