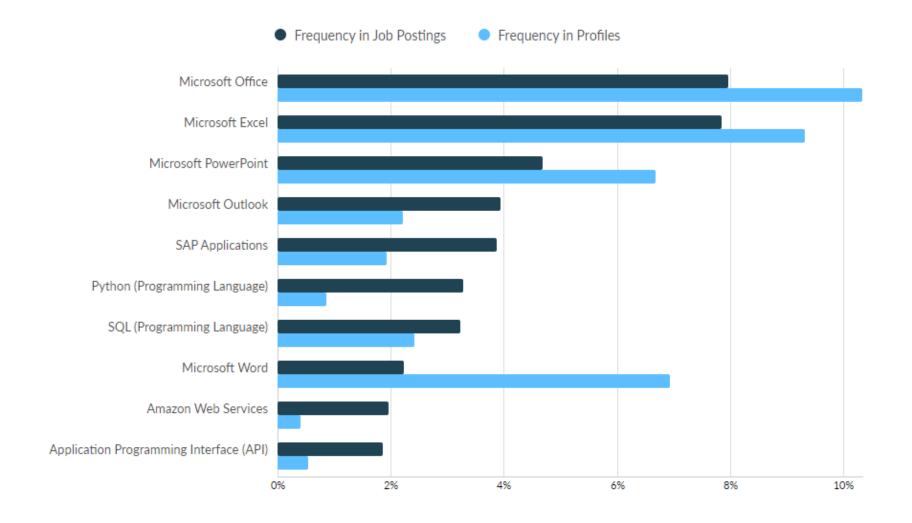

#### Greater Raritan Software & Programming Skills in Greatest Demand

Source: Lightcast, Developer
 Prepared by New Jersey Department of Labor & Workforce Development – October, 2023