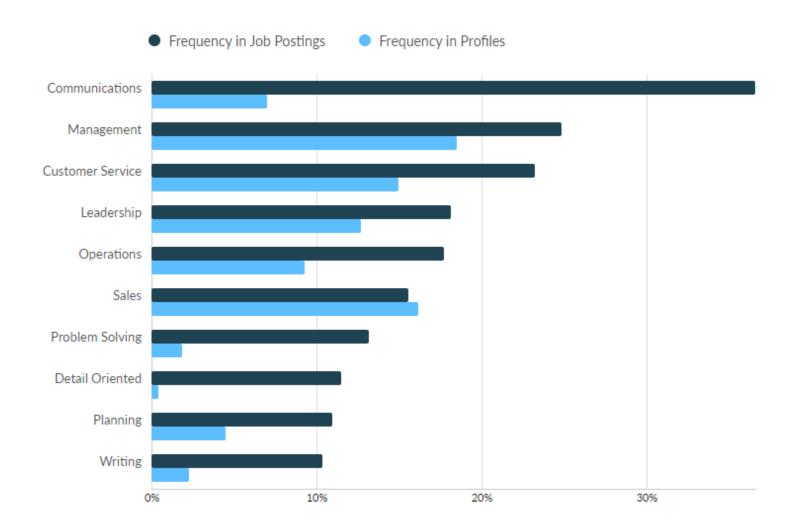

#### Greater Raritan Baseline Skills in Greatest Demand

Source: Lightcast, Developer
 Prepared by New Jersey Department of Labor & Workforce Development – June, 2023