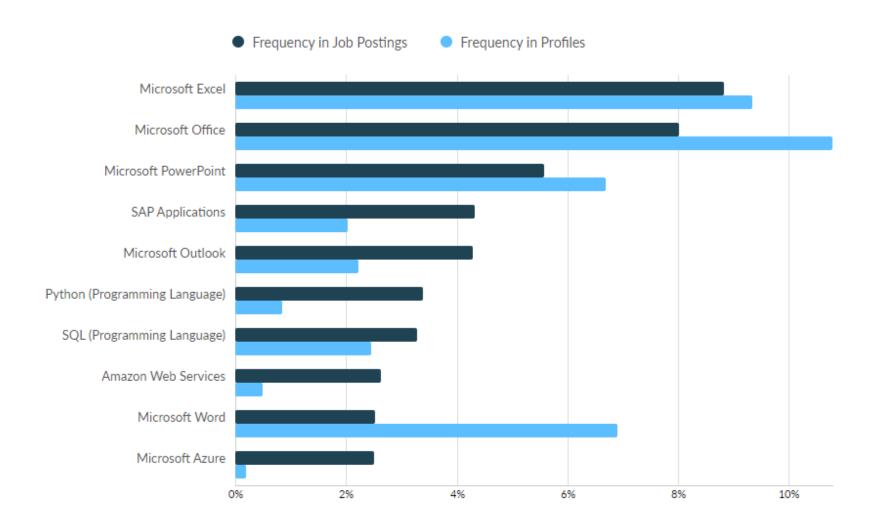

#### Greater Raritan Software & Programming Skills in Greatest Demand

Source: Lightcast, Developer
 Prepared by New Jersey Department of Labor & Workforce Development – June, 2023