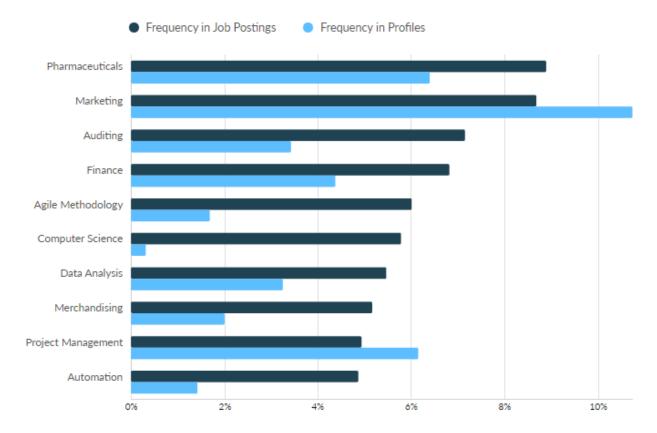

Top Specialized Skills

#### Hide Detailed Table

| Skills             | Postings | % of Total Postings | Profiles | % of Total Profiles |
|--------------------|----------|---------------------|----------|---------------------|
| Pharmaceuticals    | 1,599    | 9%                  | 6,962    | 6%                  |
| Marketing          | 1,559    | 9%                  | 11,675   | 11%                 |
| Auditing           | 1,286    | 7%                  | 3,717    | 3%                  |
| Finance            | 1,224    | 7%                  | 4,759    | 4%                  |
| Agile Methodology  | 1,081    | 6%                  | 1,841    | 2%                  |
| Computer Science   | 1,040    | 6%                  | 346      | 0%                  |
| Data Analysis      | 981      | 5%                  | 3,542    | 3%                  |
| Merchandising      | 927      | 5%                  | 2,181    | 2%                  |
| Project Management | 889      | 5%                  | 6,697    | 6%                  |
| Automation         | 874      | 5%                  | 1,545    | 1%                  |