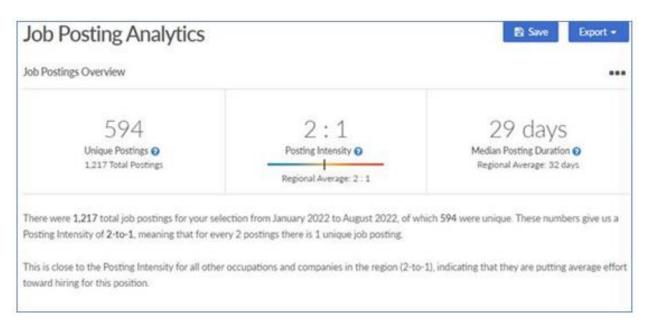

Systems Security Professional       | 76                          |
| Nurse Practitioner                                        | 62                          |
| Diploma In Nursing                                        | 61                          |
| Licensed Clinical Social Worker (LCSW)                    | 55                          |
| Real Estate Salesperson License                           | 53                          |
| CDL Class B License                                       | 52                          |

## 2019 Manufacturing industry job postings (Hunterdon County):



## 2020 Manufacturing industry job postings (Hunterdon County):



## 2021 Manufacturing industry job postings (Hunterdon County):



## **2022** Manufacturing industry job postings (Hunterdon County):