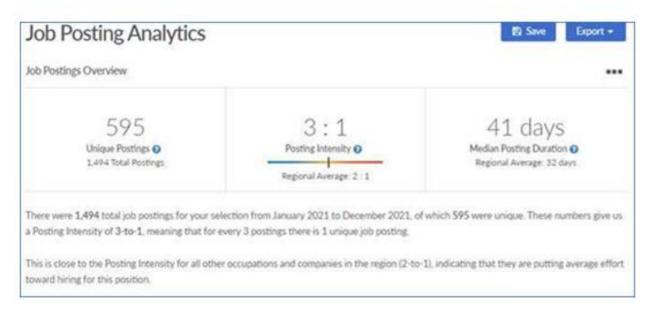

| 83                          |
| Certified Information Systems Security Professional       | 76                          |
| Nurse Practitioner                                        | 62                          |
| Diploma In Nursing                                        | 61                          |
| Licensed Clinical Social Worker (LCSW)                    | 55                          |
| Real Estate Salesperson License                           | 53                          |
| CDL Class B License                                       | 52                          |

## 2019 Manufacturing industry job postings (Hunterdon County):



## 2020 Manufacturing industry job postings (Hunterdon County):



## 2021 Manufacturing industry job postings (Hunterdon County):



## **2022** Manufacturing industry job postings (Hunterdon County):