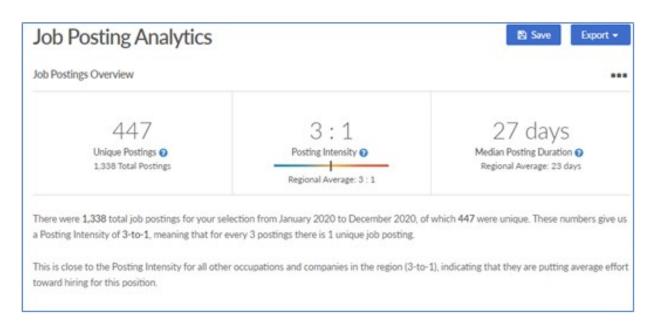

## 2019 Manufacturing industry job postings (Hunterdon County):

## 2020 Manufacturing industry job postings (Hunterdon County):