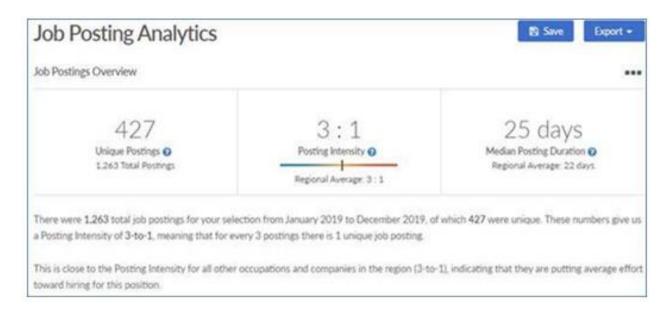

### **Job Postings Summary**

17,961 Unique Postings 32,202 Total Postings 2:1
Posting Intensity
Regional Average: 2:1

21 days Median Posting Duration Regional Average: 21 days

There were 32,202 total job postings for your selection from July 2022 to September 2022, of which 17,961 were unique. These numbers give us a Posting Intensity of 2-to-1, meaning that for every 2 postings there is 1 unique job posting.

This is close to the Posting Intensity for all other occupations and companies in the region (2-to-1), indicating that they are putting average effort toward hiring for this position.