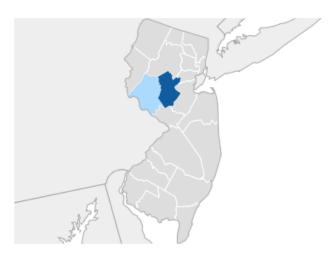

### Job Postings Regional Breakdown

| County               | Unique Postings (Jul 2022 - Sep 2022) |
|----------------------|---------------------------------------|
| Somerset County, NJ  | 15,117                                |
| Hunterdon County, NJ | 2,844                                 |