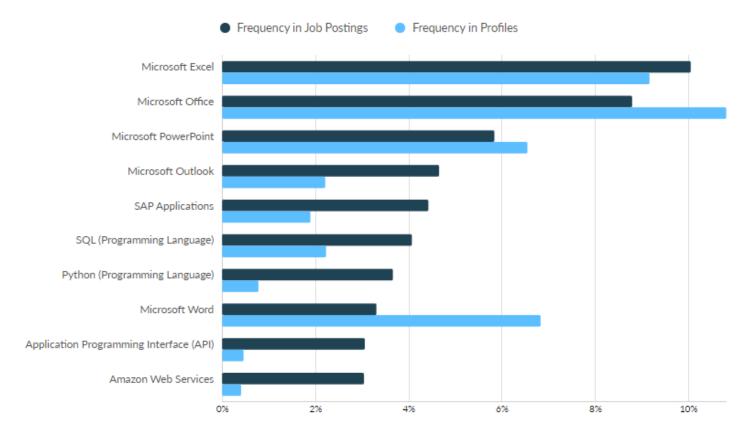

Top Software Skills

#### Hide Detailed Table

| Skills                                     | Postings | % of Total Postings | Profiles | % of Total Profiles |
|--------------------------------------------|----------|---------------------|----------|---------------------|
| Microsoft Excel                            | 1,805    | 10%                 | 9,952    | 9%                  |
| Microsoft Office                           | 1,579    | 9%                  | 11,745   | 11%                 |
| Microsoft PowerPoint                       | 1,047    | 6%                  | 7,107    | 7%                  |
| Microsoft Outlook                          | 836      | 5%                  | 2,400    | 2%                  |
| SAP Applications                           | 794      | 4%                  | 2,059    | 2%                  |
| SQL (Programming Language)                 | 731      | 4%                  | 2,425    | 2%                  |
| Python (Programming<br>Language)           | 658      | 4%                  | 838      | 1%                  |
| Microsoft Word                             | 593      | 3%                  | 7,427    | 7%                  |
| Application Programming<br>Interface (API) | 550      | 3%                  | 508      | 0%                  |
| Amazon Web Services                        | 547      | 3%                  | 450      | 0%                  |