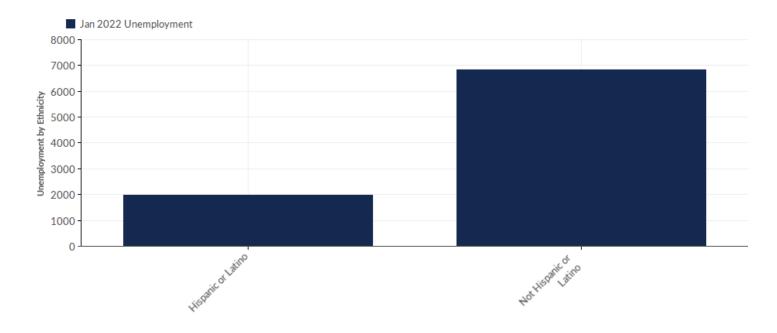

## **Unemployment by Ethnicity**

| Ethnicity              | Un    | employment<br>(Jan 2022) | % of<br>Cohort |
|------------------------|-------|--------------------------|----------------|
| Hispanic or Latino     |       | 1,976                    | 22.44%         |
| Not Hispanic or Latino |       | 6,829                    | 77.56%         |
|                        | Total | 8,805                    | 100.00%        |