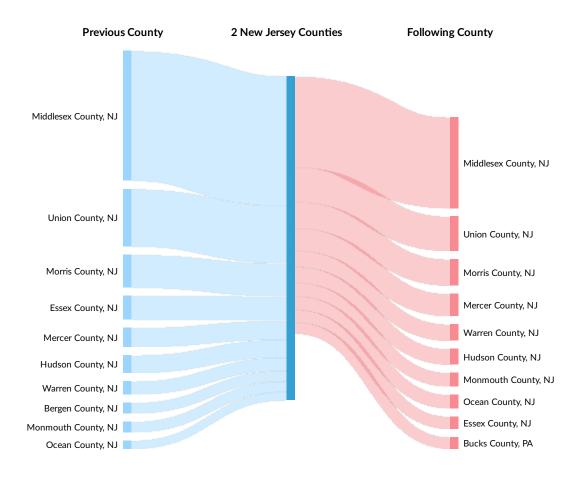

# Inbound and Outbound Migration

The table below analyzes past and current residents of 2 New Jersey Counties. The left column shows residents of other counties migrating to 2 New Jersey Counties. The right column shows residents migrating from 2 New Jersey Counties to other counties.

As of 2019, 5,017 people have migrated from Middlesex County, NJ to 2 New Jersey Counties. In the same year, 3,518 people left 2 New Jersey Counties migrating to Middlesex County, NJ. The total Net Migration for 2 New Jersey Counties in 2019 was -860.

| Top Previous Counties | Migrations |
|-----------------------|------------|
| Middlesex County, NJ  | 5,017      |
| Union County, NJ      | 2,219      |
| Morris County, NJ     | 1,272      |
| Essex County, NJ      | 924        |
| Mercer County, NJ     | 742        |
| Hudson County, NJ     | 686        |

# **.II Emsi** Economy Overview

| Warren County, NJ         512           Bergen County, NJ         412           Monmouth County, NJ         325           Bucks County, PA         267           Passaic County, NY         230           New York County, NY         215           Queens County, NY         215           Top Following Counties         Migrations           Middlessex County, NJ         3,518           Union County, NJ         1,039           Morris County, NJ         1,039           Mercer County, NJ         643           Marren County, NJ         643           Monmouth County, NJ         52           Essex County, NJ         480           Monmouth County, NJ         52           Essex County, NJ         480           Bucks County, NJ         480           Bucks County, NJ         480           Bucks County, NJ         480           New York County, NY         395           Northampton County, PA         325           Burlington County, NJ         271           Bergen County, NJ         281           Philadelphia County, PA         227 | Top Previous Counties   | Migrations |
|----------------------------------------------------------------------------------------------------------------------------------------------------------------------------------------------------------------------------------------------------------------------------------------------------------------------------------------------------------------------------------------------------------------------------------------------------------------------------------------------------------------------------------------------------------------------------------------------------------------------------------------------------------------------------------------------------------------------------------------------------------------------------------------------------------------------------------------------------------------------------------------------------------------------------------------------------------------------------------------------------------------------------------------------------------------------|-------------------------|------------|
| Monmouth County, NJ         325           Docan County, NA         325           Bucks County, PA         267           Passaic County, NJ         230           New York County, NY         229           Kings County, NY         215           Queens County, NY         214           Top Following Counties         Migrations           Middlesex County, NJ         3,518           Union County, NJ         1,337           Morris County, NJ         1,018           Mercer County, NJ         635           Hudson County, NJ         635           Hudson County, NJ         524           Essex County, NJ         480           Bucks County, NJ         480           Bucks County, NJ         480           Bucks County, NJ         395           Now York County, NY         395           Northampton County, PA         325           Burlington County, NJ         271           Bergen County, NJ         236                                                                                                                                   | Warren County, NJ       | 512        |
| Ocean County, NJ         325           Bucks County, PA         267           Passaic County, NJ         230           New York County, NY         229           Kings County, NY         215           Queens County, NY         214           Top Following Counties         Migrations           Middlesex County, NJ         3,518           Union County, NJ         1,337           Morris County, NJ         1,018           Mercer County, NJ         635           Hudson County, NJ         635           Hudson County, NJ         524           Essex County, NJ         480           Bucks County, NJ         480           Bucks County, NJ         480           Bucks County, NJ         395           Northampton County, NJ         395           Northampton County, NJ         271           Burlington County, NJ         271           Bergen County, NJ         271                                                                                                                                                                          | Bergen County, NJ       | 412        |
| Bucks County, PA         267           Passaic County, NJ         230           New York County, NY         229           Kings County, NY         215           Queens County, NY         214           Top Following Counties         Migrations           Middlesex County, NJ         3,518           Union County, NJ         1,018           Mercer County, NJ         861           Warren County, NJ         635           Hudson County, NJ         604           Monrisoth County, NJ         528           Ocean County, NJ         528           Ocean County, NJ         480           Bucks County, PA         450           New York County, NY         395           New York County, NY         395           Northampton County, PA         325           Burlington County, NJ         271           Bergen County, NJ         238                                                                                                                                                                                                                | Monmouth County, NJ     | 410        |
| Passaic County, NJ         230           New York County, NY         229           Kings County, NY         215           Queens County, NY         214           Top Following Counties         Migrations           Middlesex County, NJ         3,518           Union County, NJ         1,337           Morris County, NJ         861           Warren County, NJ         635           Hudson County, NJ         604           Monmouth County, NJ         528           Ocean County, NJ         524           Essex County, NJ         480           Bucks County, PA         450           New York County, NY         395           Northampton County, PA         325           Burlington County, NJ         271           Bergen County, NJ         238                                                                                                                                                                                                                                                                                                  | Ocean County, NJ        | 325        |
| New York County, NY         229           Kings County, NY         215           Queens County, NY         214           Top Following Counties         Migrations           Middlesex County, NJ         3,518           Union County, NJ         1,337           Merris County, NJ         861           Warren County, NJ         635           Hudson County, NJ         604           Monmouth County, NJ         528           Ocean County, NJ         524           Essex County, NJ         480           Bucks County, PA         450           New York County, NY         395           Northampton County, PA         325           Burlington County, NJ         271           Bergen County, NJ         271                                                                                                                                                                                                                                                                                                                                           | Bucks County, PA        | 267        |
| Kings County, NY         215           Queens County, NY         214           Top Following Counties         Migrations           Middlesex County, NJ         3,518           Union County, NJ         1,337           Morris County, NJ         861           Warren County, NJ         635           Hudson County, NJ         604           Monmouth County, NJ         528           Ocean County, NJ         524           Essex County, NJ         480           Bucks County, PA         450           New York County, NY         395           Northampton County, PA         325           Burlington County, NJ         271           Bergen County, NJ         238                                                                                                                                                                                                                                                                                                                                                                                     | Passaic County, NJ      | 230        |
| Queens County, NY         214           Top Following Counties         Migrations           Middlesex County, NJ         3,518           Union County, NJ         1,337           Morris County, NJ         861           Warren County, NJ         635           Hudson County, NJ         635           Hudson County, NJ         528           Ocean County, NJ         528           Essex County, NJ         480           Bucks County, PA         450           New York County, NY         395           Northampton County, PA         325           Burlington County, NJ         271           Bergen County, NJ         238                                                                                                                                                                                                                                                                                                                                                                                                                              | New York County, NY     | 229        |
| Top Following Counties         Migrations           Middlesex County, NJ         3,518           Union County, NJ         1,337           Morris County, NJ         1,018           Mercer County, NJ         861           Warren County, NJ         635           Hudson County, NJ         604           Monmouth County, NJ         528           Ocean County, NJ         524           Essex County, NJ         480           Bucks County, PA         450           New York County, NY         395           Northampton County, PA         325           Burlington County, NJ         271           Bergen County, NJ         238                                                                                                                                                                                                                                                                                                                                                                                                                          | Kings County, NY        | 215        |
| Middlesex County, NJ       3,518         Union County, NJ       1,337         Morris County, NJ       1,018         Mercer County, NJ       861         Warren County, NJ       635         Hudson County, NJ       604         Monmouth County, NJ       528         Ocean County, NJ       524         Essex County, NJ       480         Bucks County, PA       450         New York County, NY       395         Northampton County, PA       325         Burlington County, NJ       271         Bergen County, NJ       238                                                                                                                                                                                                                                                                                                                                                                                                                                                                                                                                    | Queens County, NY       | 214        |
| Union County, NJ       1,337         Morris County, NJ       1,018         Mercer County, NJ       861         Warren County, NJ       635         Hudson County, NJ       604         Monmouth County, NJ       528         Ocean County, NJ       524         Essex County, NJ       480         Bucks County, PA       450         New York County, NY       395         Northampton County, PA       325         Burlington County, NJ       271         Bergen County, NJ       238                                                                                                                                                                                                                                                                                                                                                                                                                                                                                                                                                                             | Top Following Counties  | Migrations |
| Morris County, NJ       1,018         Mercer County, NJ       861         Warren County, NJ       635         Hudson County, NJ       604         Monmouth County, NJ       528         Ocean County, NJ       524         Essex County, NJ       480         Bucks County, PA       450         New York County, NY       395         Northampton County, PA       325         Burlington County, NJ       271         Bergen County, NJ       238                                                                                                                                                                                                                                                                                                                                                                                                                                                                                                                                                                                                                  | Middlesex County, NJ    | 3,518      |
| Mercer County, NJ       861         Warren County, NJ       635         Hudson County, NJ       604         Monmouth County, NJ       528         Ocean County, NJ       524         Essex County, NJ       480         Bucks County, PA       450         New York County, NY       395         Northampton County, PA       325         Burlington County, NJ       271         Bergen County, NJ       238                                                                                                                                                                                                                                                                                                                                                                                                                                                                                                                                                                                                                                                        | Union County, NJ        | 1,337      |
| Warren County, NJ 635 Hudson County, NJ 604 Monmouth County, NJ 528 Ocean County, NJ 524 Essex County, NJ 480 Bucks County, PA 450 New York County, NY 395 Northampton County, PA 325 Burlington County, NJ 271 Bergen County, NJ 238                                                                                                                                                                                                                                                                                                                                                                                                                                                                                                                                                                                                                                                                                                                                                                                                                                | Morris County, NJ       | 1,018      |
| Hudson County, NJ 604  Monmouth County, NJ 528  Ocean County, NJ 524  Essex County, NJ 480  Bucks County, PA 450  New York County, NY 395  Northampton County, PA 325  Burlington County, NJ 271  Bergen County, NJ 238                                                                                                                                                                                                                                                                                                                                                                                                                                                                                                                                                                                                                                                                                                                                                                                                                                              | Mercer County, NJ       | 861        |
| Monmouth County, NJ 528  Ocean County, NJ 524  Essex County, NJ 480  Bucks County, PA 450  New York County, NY 395  Northampton County, PA 325  Burlington County, NJ 271  Bergen County, NJ 238                                                                                                                                                                                                                                                                                                                                                                                                                                                                                                                                                                                                                                                                                                                                                                                                                                                                     | Warren County, NJ       | 635        |
| Ocean County, NJ  Essex County, NJ  Bucks County, PA  New York County, NY  Northampton County, PA  Burlington County, NJ  Bergen County, NJ  238                                                                                                                                                                                                                                                                                                                                                                                                                                                                                                                                                                                                                                                                                                                                                                                                                                                                                                                     | Hudson County, NJ       | 604        |
| Essex County, NJ 480 Bucks County, PA 450 New York County, NY 395 Northampton County, PA 325 Burlington County, NJ 271 Bergen County, NJ 238                                                                                                                                                                                                                                                                                                                                                                                                                                                                                                                                                                                                                                                                                                                                                                                                                                                                                                                         | Monmouth County, NJ     | 528        |
| Bucks County, PA 450 New York County, NY 395 Northampton County, PA 325 Burlington County, NJ 271 Bergen County, NJ 238                                                                                                                                                                                                                                                                                                                                                                                                                                                                                                                                                                                                                                                                                                                                                                                                                                                                                                                                              | Ocean County, NJ        | 524        |
| New York County, NY395Northampton County, PA325Burlington County, NJ271Bergen County, NJ238                                                                                                                                                                                                                                                                                                                                                                                                                                                                                                                                                                                                                                                                                                                                                                                                                                                                                                                                                                          | Essex County, NJ        | 480        |
| Northampton County, PA  Burlington County, NJ  Bergen County, NJ  238                                                                                                                                                                                                                                                                                                                                                                                                                                                                                                                                                                                                                                                                                                                                                                                                                                                                                                                                                                                                | Bucks County, PA        | 450        |
| Burlington County, NJ 271 Bergen County, NJ 238                                                                                                                                                                                                                                                                                                                                                                                                                                                                                                                                                                                                                                                                                                                                                                                                                                                                                                                                                                                                                      | New York County, NY     | 395        |
| Bergen County, NJ 238                                                                                                                                                                                                                                                                                                                                                                                                                                                                                                                                                                                                                                                                                                                                                                                                                                                                                                                                                                                                                                                | Northampton County, PA  | 325        |
|                                                                                                                                                                                                                                                                                                                                                                                                                                                                                                                                                                                                                                                                                                                                                                                                                                                                                                                                                                                                                                                                      | Burlington County, NJ   | 271        |
| Philadelphia County, PA 227                                                                                                                                                                                                                                                                                                                                                                                                                                                                                                                                                                                                                                                                                                                                                                                                                                                                                                                                                                                                                                          | Bergen County, NJ       | 238        |
|                                                                                                                                                                                                                                                                                                                                                                                                                                                                                                                                                                                                                                                                                                                                                                                                                                                                                                                                                                                                                                                                      | Philadelphia County, PA | 227        |