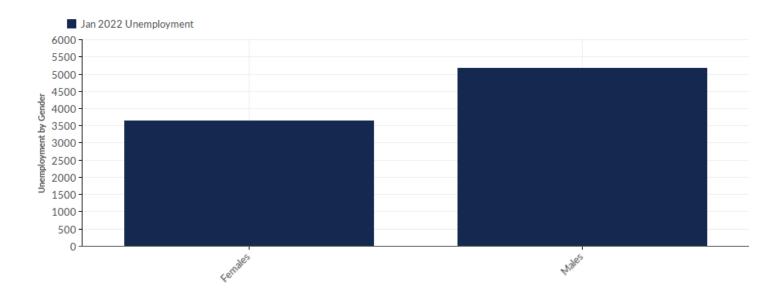

## **Unemployment by Gender**

| Gender  | Unemployment<br>(Jan 2022) | % of<br>Cohort |
|---------|----------------------------|----------------|
| Females | 3,641                      | 41.35%         |
| Males   | 5,164                      | 58.65%         |
|         | Total 8,805                | 100.00%        |