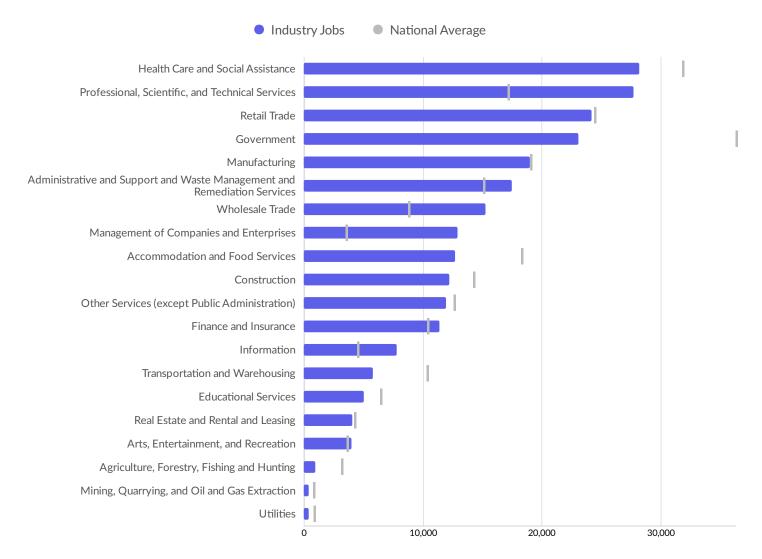

| Philadelphia County, PA | 227        |



# **Industry Characteristics**

## **Largest Industries**





## **Top Growing Industries**





### **Top Industry Location Quotient**





### **Top Industry GRP**





### **Top Industry Earnings**





## **Business Characteristics**

## 20,979 Companies Employ Your Workers

Online profiles for your workers mention 20,979 companies as employers, with the top 10 appearing below. In the last 12 months, 4,678 companies in your area posted job postings, with the top 10 appearing below.

| Top Companies            | Profiles | Top Companies Posting    | Unique Postings |
|--------------------------|----------|--------------------------|-----------------|
| Verizon Communications   | 1,846    | Johnson & Johnson        | 3,142           |
| Johnson & Johnson        | 1,668    | Verizon Communications   | 2,878           |
| Att