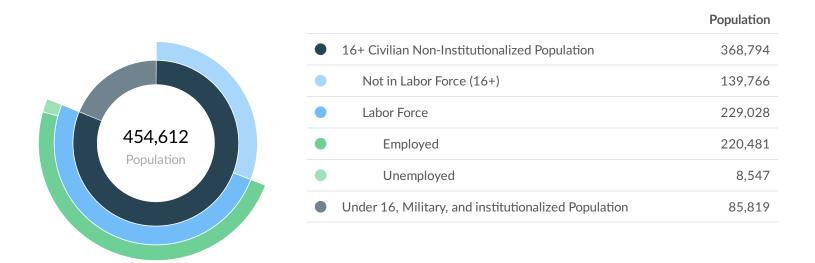

# **Economy Overview**

454,612

Population (2021)

Population decreased by 367 over the last 5 years and is projected to decrease by 608 over the next 5 years. 245,497

**Total Regional Employment** 

Jobs decreased by 7,116 over the last 5 years but are projected to grow by 3,885 over the next 5 years.

|            | Population<br>(2021) | Labor<br>Force<br>(2021) | Jobs (2021) | Cost<br>of<br>Living | GRP       | Imports   | Exports   |
|------------|----------------------|--------------------------|-------------|----------------------|-----------|-----------|-----------|
| Region     | 454,612              | 229,028                  | 245,497     | 131.1                | \$53.15B  | \$52.74B  | \$54.42B  |
| New Jersey | 8,902,625            | 4,451,722                | 4,298,144   | 121.9                | \$668.19B | \$569.16B | \$564.51B |