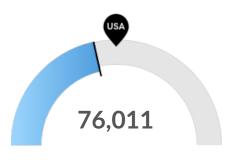

#### **Millennials**

Your area has 76,011 millennials (ages 25-39). The national average for an area this size is 93,584.