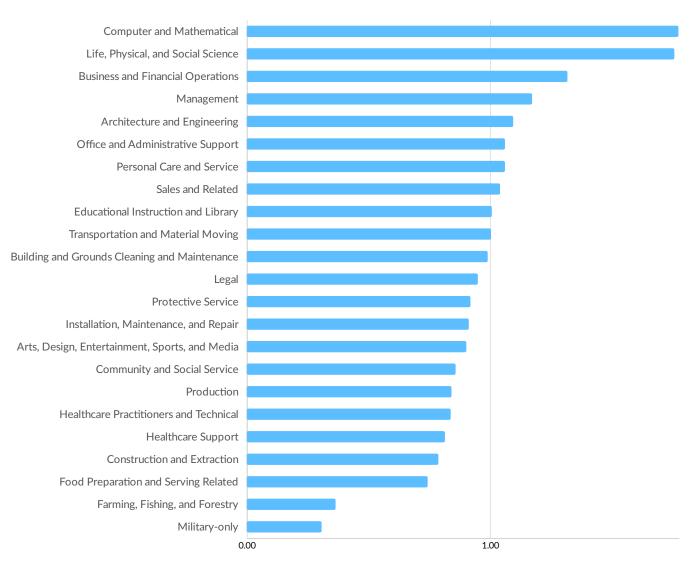

| 713             |
| Bristol-Myers Squibb     | 428      | Rwjbarnabas Health       | 700             |
| MetLife                  | 396      | Daiichi Sankyo           | 685             |
| Novartis Pharmaceuticals | 346      | Hunterdon Medical Center | 591             |

### **Business Size**



<sup>\*</sup>Business Data by DatabaseUSA.com is third-party data provided by Emsi to its customers as a convenience, and Emsi does not endorse or warrant its accuracy or consistency with other published Emsi data. In most cases, the Business Count will not match total companies with profiles on the summary tab.



## **Workforce Characteristics**

### **Largest Occupations**





## **Top Growing Occupations**





### **Top Occupation Location Quotient**

#### Occupation Location Quotient





### **Top Occupation Earnings**







### **Top Posted Occupations**





## Underemployment





# **Educational Pipeline**

In 2020, there were 1,299 graduates in 2 New Jersey Counties. This pipeline has grown by 14% over the last 5 years. The highest share of these graduates come from Liberal Arts and Sciences/Liberal Studies, "Business/Commerce, General", and "Multi-/Interdisciplinary Studies, Other".