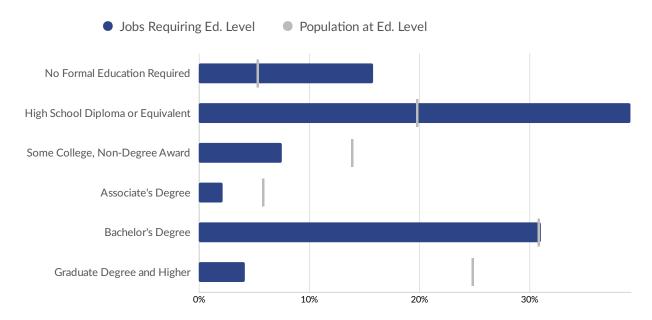

### **Educational Attainment**

Concerning educational attainment, **30.7% of the selected regions' residents possess a Bachelor's Degree** (10.4% above the national average), and **5.8% hold an Associate's Degree** (2.9% below the national average).