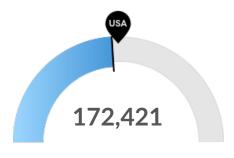

#### **Racial Diversity**

Racial diversity is about average in your area. The national average for an area this size is 182,915 racially diverse people, while there are 172,421 here.