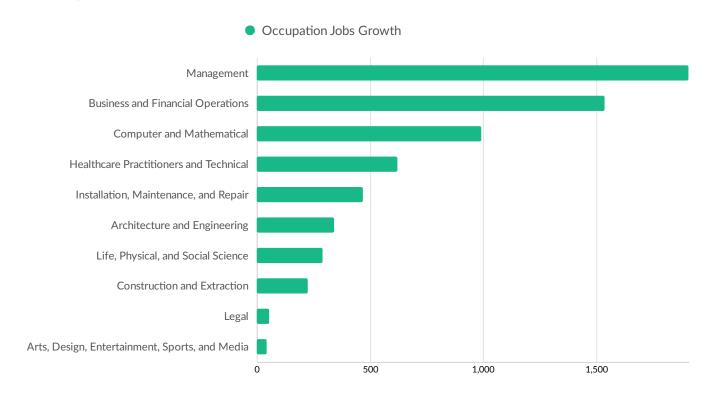

754             |
| Chubb                    | 505      | Cognizant                | 713             |
| Bristol-Myers Squibb     | 428      | Rwjbarnabas Health       | 700             |
| MetLife                  | 396      | Daiichi Sankyo           | 685             |
| Novartis Pharmaceuticals | 346      | Hunterdon Medical Center | 591             |

### **Business Size**



<sup>\*</sup>Business Data by DatabaseUSA.com is third-party data provided by Emsi to its customers as a convenience, and Emsi does not endorse or warrant its accuracy or consistency with other published Emsi data. In most cases, the Business Count will not match total companies with profiles on the summary tab.



## **Workforce Characteristics**

### **Largest Occupations**





## **Top Growing Occupations**





### **Top Occupation Location Quotient**

#### Occupation Location Quotient





### **Top Occupation Earnings**







### **Top Posted Occupations**





## Underemployment





# **Educational Pipeline**

In 2020, there were 1,299 graduates in 2 New Jersey Counties. This pipeline has grown by 14% over the last 5 years. The highest share of these graduates come from Liberal Arts and Sciences/Liberal Studies, "Business/Commerce, General", and "Multi-/Interdisciplinary Studies, Other".