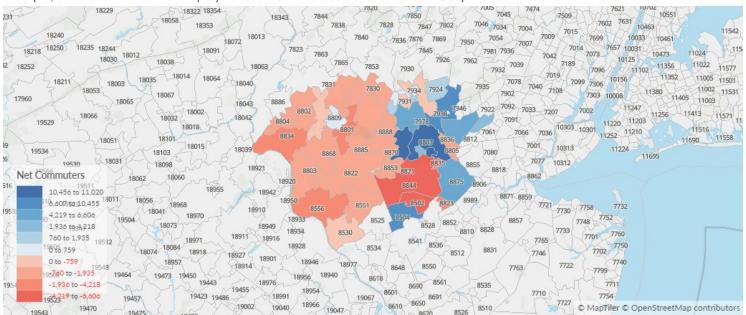

#### Place of Work vs Place of Residence

Understanding where talent in the region currently works compared to where talent lives can help you optimize site decisions. For example, the #1 ranked ZIP for employment ranks #3 for resident workers. The top ZIP for resident workers is 8873.

|      | Where Talent Works       |                    |      | Where Talent Lives       |                 |
|------|--------------------------|--------------------|------|--------------------------|-----------------|
| ZIP  | Name                     | 2021<br>Employment | ZIP  | Name                     | 2021<br>Workers |
| 8807 | Bridgewater, NJ (in Som  | 31,320             | 8873 | Somerset, NJ (in Somers  | 24,985          |
| 8873 | Somerset, NJ (in Somers  | 30,410             | 8844 | Hillsborough, NJ (in Som | 23,786          |
| 8876 | Somerville, NJ (in Some  | 24,563             | 8807 | Bridgewater, NJ (in Som  | 20,864          |
| 7920 | Basking Ridge, NJ (in So | 20,023             | 8822 | Flemington, NJ (in Hunt  | 17,584          |
| 8844 | Hillsborough, NJ (in Som | 18,178             | 8876 | Somerville, NJ (in Some  | 13,543          |