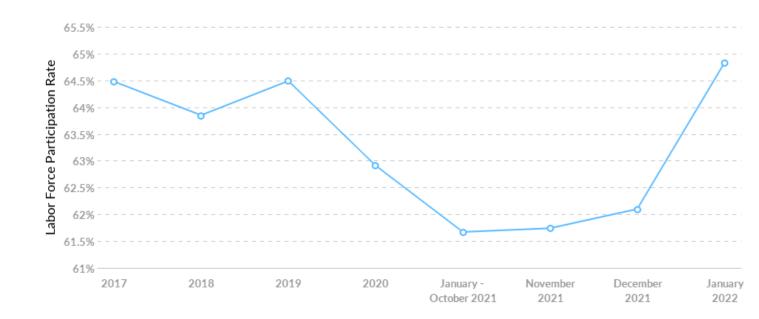

## **Labor Force Participation Rate Trends**

| Timeframe              | Labor Force Participation Rate |
|------------------------|--------------------------------|
| 2017                   | 64.48%                         |
| 2018                   | 63.85%                         |
| 2019                   | 64.49%                         |
| 2020                   | 62.91%                         |
| January - October 2021 | 61.67%                         |
| November 2021          | 61.74%                         |
| December 2021          | 62.10%                         |
| January 2022           | 64.83%                         |