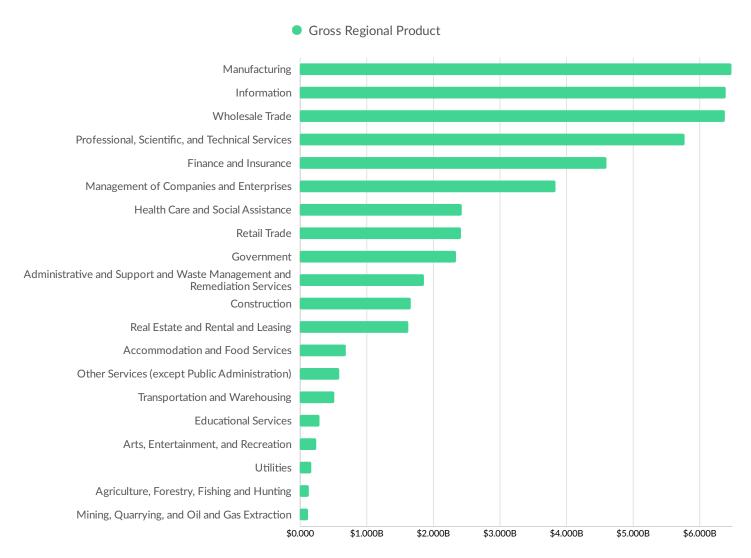

| Philadelphia County, PA | 227        |



# **Industry Characteristics**

## **Largest Industries**





## **Top Growing Industries**





### **Top Industry Location Quotient**





### **Top Industry GRP**





### **Top Industry Earnings**





## **Business Characteristics**

## 20,979 Companies Employ Your Workers

Online profiles for your workers mention 20,979 companies as employers, with the top 10 appearing below. In the last 12 months, 4,678 companies in your area posted job postings, with the top 10 appearing below.

| Top Companies            | Profiles | Top Companies Posting    | Unique Postings |
|--------------------------|----------|--------------------------|-----------------|
| Verizon Communications   | 1,846    | Johnson & Johnson        | 3,142           |
| Johnson & Johnson        | 1,668    | Verizon Communications   | 2,878           |
| Att                      | 1,163    | Robert Half              | 1,112           |
| Sanofi                   | 1,074    | Randstad