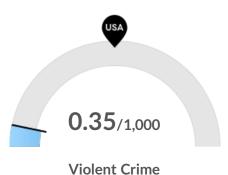

#### **Veterans**

Your area has 15,018 veterans. The national average for an area this size is 25,275.

Your area has 0.35 violent crimes per 1,000 people. The national rate is 3.62 per 1,000 people.