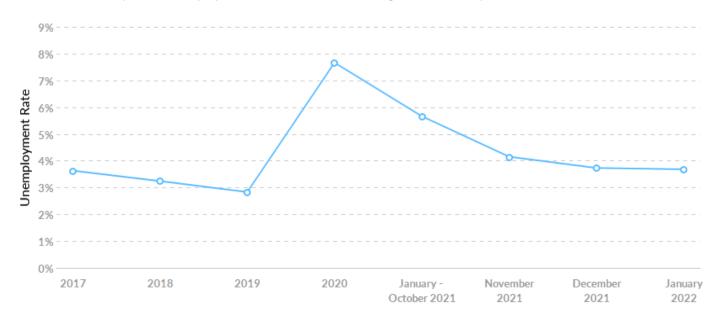

## **Unemployment Rate Trends**

Your areas had a January 2022 unemployment rate of 3.68%, increasing from 3.63% 5 years before.

| Timeframe              | Unemployment Rate |
|------------------------|-------------------|
| 2017                   | 3.63%             |
| 2018                   | 3.24%             |
| 2019                   | 2.83%             |
| 2020                   | 7.66%             |
| January - October 2021 | 5.66%             |
| November 2021          | 4.15%             |
| December 2021          | 3.73%             |
| January 2022           | 3.68%             |