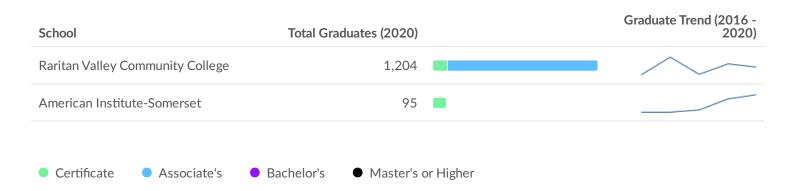

# **Educational Pipeline**

In 2020, there were 1,299 graduates in 2 New Jersey Counties. This pipeline has grown by 14% over the last 5 years. The highest share of these graduates come from Liberal Arts and Sciences/Liberal Studies, "Business/Commerce, General", and "Multi-/Interdisciplinary Studies, Other".