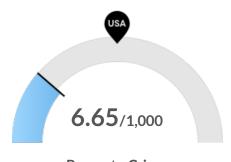

#### **Property Crime**

Your area has 6.65 property crimes per 1,000 people. The national rate is 17.91 per 1,000 people.