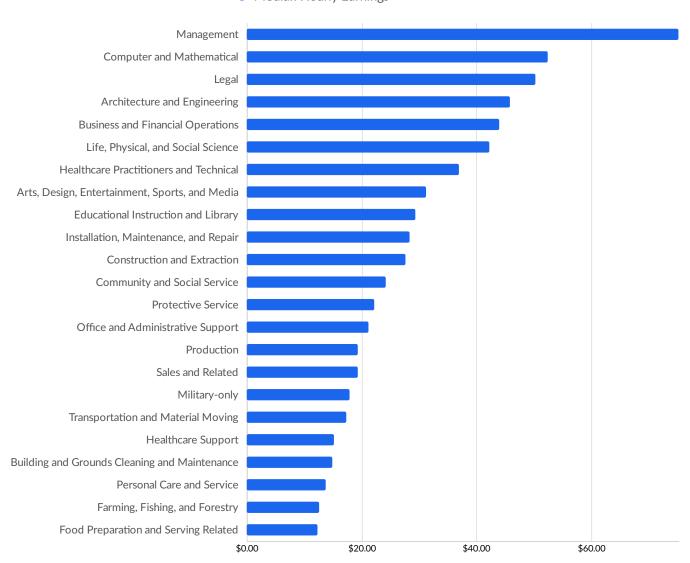

quibb     | 428      | Rwjbarnabas Health       | 700             |
| MetLife                  | 396      | Daiichi Sankyo           | 685             |
| Novartis Pharmaceuticals | 346      | Hunterdon Medical Center | 591             |

### **Business Size**



<sup>\*</sup>Business Data by DatabaseUSA.com is third-party data provided by Emsi to its customers as a convenience, and Emsi does not endorse or warrant its accuracy or consistency with other published Emsi data. In most cases, the Business Count will not match total companies with profiles on the summary tab.



## **Workforce Characteristics**

### **Largest Occupations**





## **Top Growing Occupations**





### **Top Occupation Location Quotient**

#### Occupation Location Quotient





### **Top Occupation Earnings**







### **Top Posted Occupations**





## Underemployment





# **Educational Pipeline**

In 2020, there were 1,299 graduates in 2 New Jersey Counties. This pipeline has grown by 14% over the last 5 years. The highest share of these graduates come from Liberal Arts and Sciences/Liberal Studies, "Business/Commerce, General", and "Multi-/Interdisciplinary Studies, Other".