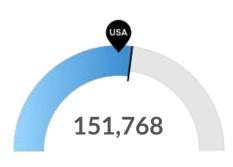

#### **Retiring Soon**

Retirement risk is high in your area. The national average for an area this size is 135,160 people 55 or older, while there are 151,768

here.