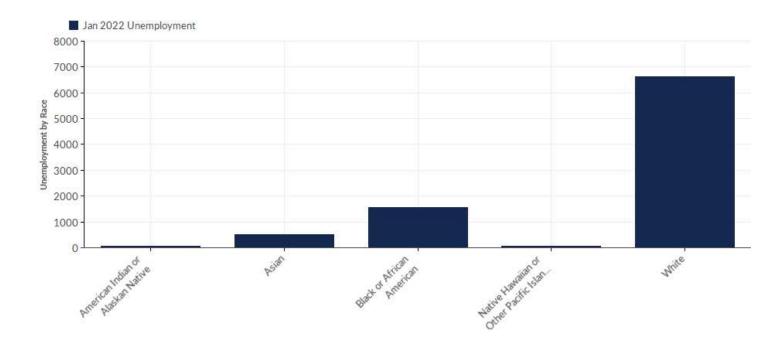

## **Unemployment by Race**

| Race                                      | Un    | employment<br>(Jan 2022) | % of<br>Cohort |
|-------------------------------------------|-------|--------------------------|----------------|
| American Indian or Alaskan Native         |       | 49                       | 0.56%          |
| Asian                                     |       | 503                      | 5.71%          |
| Black or African American                 |       | 1,569                    | 17.82%         |
| Native Hawaiian or Other Pacific Islander |       | 50                       | 0.57%          |
| White                                     |       | 6,634                    | 75.34%         |
|                                           | Total | 8,805                    | 100.00%        |