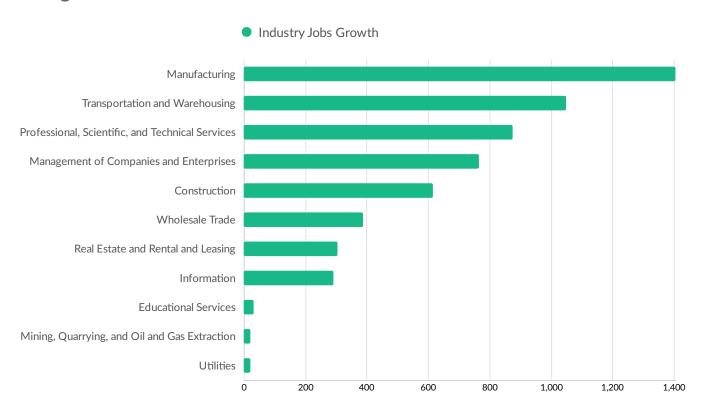

| Philadelphia County, PA | 227        |



# **Industry Characteristics**

## **Largest Industries**





## **Top Growing Industries**





### **Top Industry Location Quotient**





### **Top Industry GRP**





### **Top Industry Earnings**





## **Business Characteristics**

## 20,979 Companies Employ Your Workers

Online profiles for your workers mention 20,979 companies as employers, with the top 10 appearing below. In the last 12 months, 4,678 companies in your area posted job postings, with the top 10 appearing below.

| Top Companies            | Profiles | Top Companies Posting    | Unique Postings |
|--------------------------|----------|--------------------------|-----------------|
| Verizon Communications   | 1,846    | Johnson & Johnson        | 3,142           |
| Johnson & Johnson        | 1,668    | Verizon Communications   | 2,878           |
| Att                      | 1,163    | Robert Half