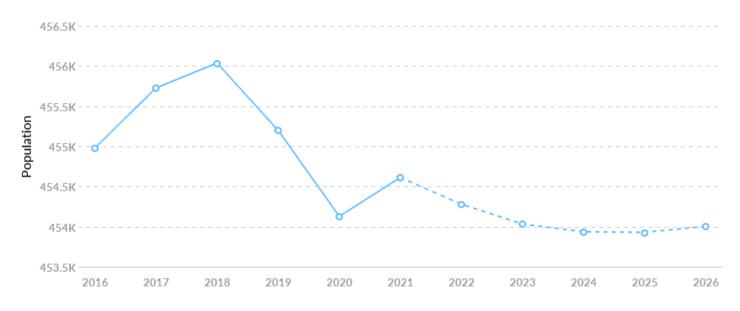

## **Population Trends**

As of 2021 the region's population **declined by 0.1%** since 2016, falling by 367. Population is expected to **decrease by 0.1%** between 2021 and 2026, losing 608.

| Timeframe | Population |
|-----------|------------|
| 2016      | 454,979    |
| 2017      | 455,726    |
| 2018      | 456,037    |
| 2019      | 455,199    |
| 2020      | 454,128    |
| 2021      | 454,612    |
| 2022      | 454,280    |
| 2023      | 454,033    |
| 2024      | 453,937    |
| 2025      | 453,930    |
| 2026      | 454,004    |