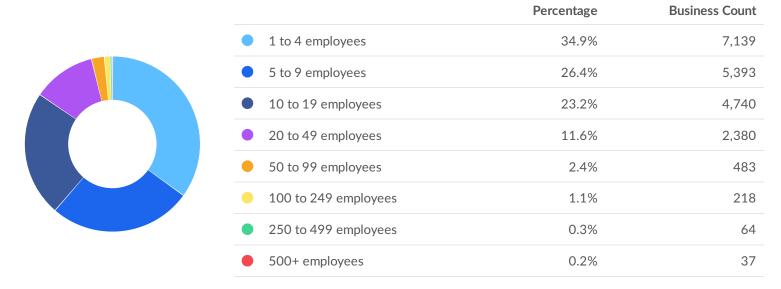

### **Business Size**

<sup>\*</sup>Business Data by DatabaseUSA.com is third-party data provided by Emsi to its customers as a convenience, and Emsi does not endorse or warrant its accuracy or consistency with other published Emsi data. In most cases, the Business Count will not match total companies with profiles on the summary tab.