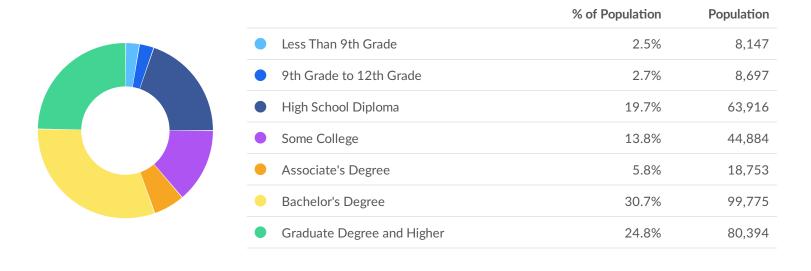

### **Educational Attainment**

Concerning educational attainment, **30.7% of the selected regions' residents possess a Bachelor's Degree** (10.4% above the national average), and **5.8% hold an Associate's Degree** (2.9% below the national average).