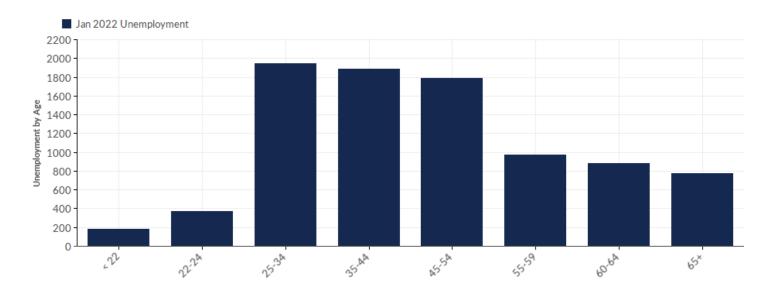

## **Unemployment by Age**

| Age   | Une   | employment<br>(Jan 2022) | % of<br>Cohort |
|-------|-------|--------------------------|----------------|
| < 22  |       | 183                      | 2.08%          |
| 22-24 |       | 374                      | 4.25%          |
| 25-34 |       | 1,948                    | 22.12%         |
| 35-44 |       | 1,887                    | 21.43%         |
| 45-54 |       | 1,788                    | 20.31%         |
| 55-59 |       | 972                      | 11.04%         |
| 60-64 |       | 883                      | 10.03%         |
| 65+   |       | 771                      | 8.76%          |
|       | Total | 8,805                    | 100.00%        |