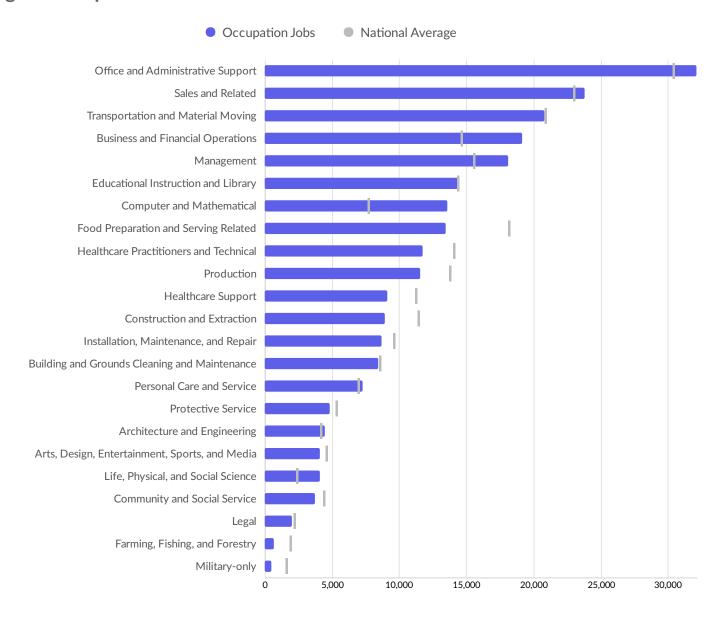

7      | Chubb                    | 754             |
| Chubb                    | 505      | Cognizant                | 713             |
| Bristol-Myers Squibb     | 428      | Rwjbarnabas Health       | 700             |
| MetLife                  | 396      | Daiichi Sankyo           | 685             |
| Novartis Pharmaceuticals | 346      | Hunterdon Medical Center | 591             |

### **Business Size**



<sup>\*</sup>Business Data by DatabaseUSA.com is third-party data provided by Emsi to its customers as a convenience, and Emsi does not endorse or warrant its accuracy or consistency with other published Emsi data. In most cases, the Business Count will not match total companies with profiles on the summary tab.



## **Workforce Characteristics**

### **Largest Occupations**





## **Top Growing Occupations**





### **Top Occupation Location Quotient**

#### Occupation Location Quotient





### **Top Occupation Earnings**







### **Top Posted Occupations**





## Underemployment





# **Educational Pipeline**

In 2020, there were 1,299 graduates in 2 New Jersey Counties. This pipeline has grown by 14% over the last 5 years. The highest share of these graduates come from Liberal Arts and Sciences/Liberal Studies, "Business/Commerce, General", and "Multi-/Interdisciplinary Studies, Other".