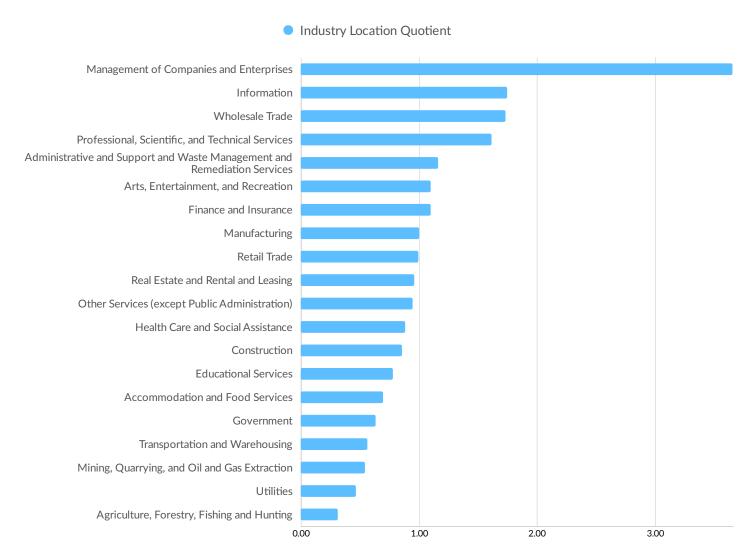

| Philadelphia County, PA | 227        |



# **Industry Characteristics**

## **Largest Industries**





## **Top Growing Industries**





### **Top Industry Location Quotient**





### **Top Industry GRP**





### **Top Industry Earnings**





## **Business Characteristics**

## 20,979 Companies Employ Your Workers

Online profiles for your workers mention 20,979 companies as employers, with the top 10 appearing below. In the last 12 months, 4,678 companies in your area posted job postings, with the top 10 appearing below.

| Top Companies            | Profiles | Top Companies Posting    | Unique Postings |
|--------------------------|----------|--------------------------|-----------------|
| Verizon Communications   | 1,846    | Johnson & Johnson        | 3,142           |
| Johnson & Johnson        | 1,668    | Verizon Communications   | 2,878           |
| Att                      | 1,163    | Robert Half              | 1,112           |
| Sanofi