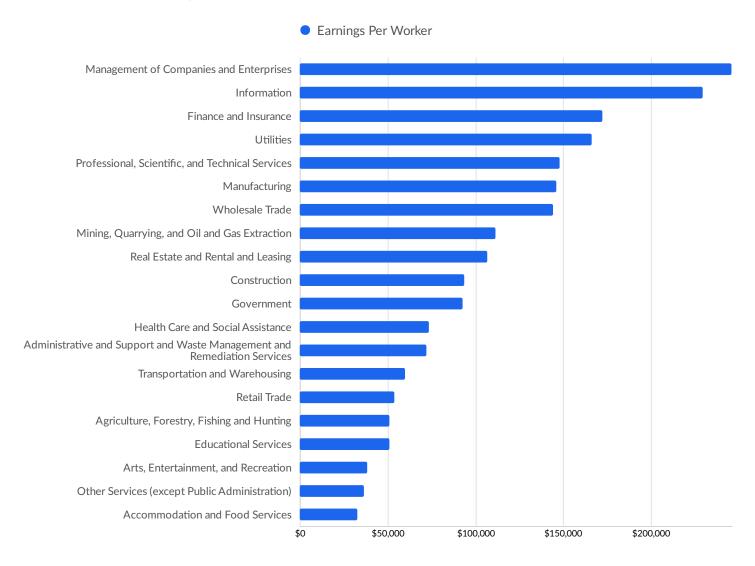

| Philadelphia County, PA | 227        |



# **Industry Characteristics**

## **Largest Industries**





## **Top Growing Industries**





### **Top Industry Location Quotient**





### **Top Industry GRP**





### **Top Industry Earnings**





## **Business Characteristics**

## 20,979 Companies Employ Your Workers

Online profiles for your workers mention 20,979 companies as employers, with the top 10 appearing below. In the last 12 months, 4,678 companies in your area posted job postings, with the top 10 appearing below.

| Top Companies            | Profiles | Top Companies Posting    | Unique Postings |
|--------------------------|----------|--------------------------|-----------------|
| Verizon Communications   | 1,846    | Johnson & Johnson        | 3,142           |
| Johnson & Johnson        | 1,668    | Verizon Communications   | 2,878           |
| Att                      | 1,163    | Robert Half              | 1,112           |
| Sanofi                   | 1,074    | Randstad                 | 869             |