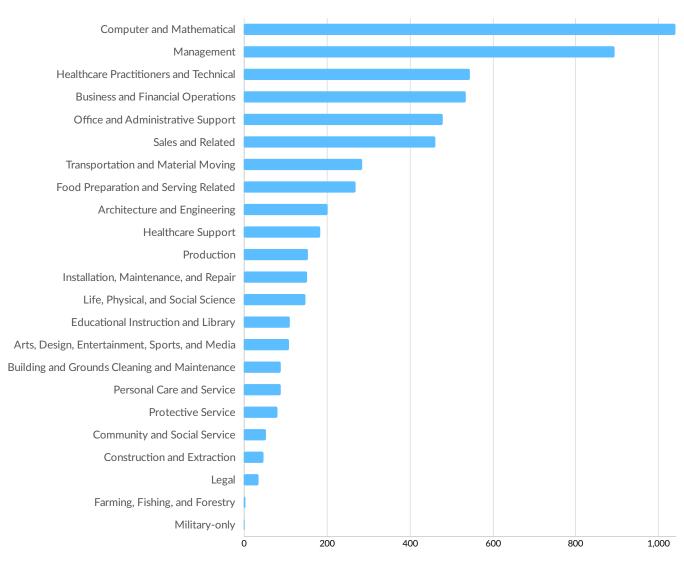

lth       | 700             |
| MetLife                  | 396      | Daiichi Sankyo           | 685             |
| Novartis Pharmaceuticals | 346      | Hunterdon Medical Center | 591             |

### **Business Size**



<sup>\*</sup>Business Data by DatabaseUSA.com is third-party data provided by Emsi to its customers as a convenience, and Emsi does not endorse or warrant its accuracy or consistency with other published Emsi data. In most cases, the Business Count will not match total companies with profiles on the summary tab.



## **Workforce Characteristics**

### **Largest Occupations**





## **Top Growing Occupations**





### **Top Occupation Location Quotient**

#### Occupation Location Quotient





### **Top Occupation Earnings**







### **Top Posted Occupations**





## Underemployment





# **Educational Pipeline**

In 2020, there were 1,299 graduates in 2 New Jersey Counties. This pipeline has grown by 14% over the last 5 years. The highest share of these graduates come from Liberal Arts and Sciences/Liberal Studies, "Business/Commerce, General", and "Multi-/Interdisciplinary Studies, Other".