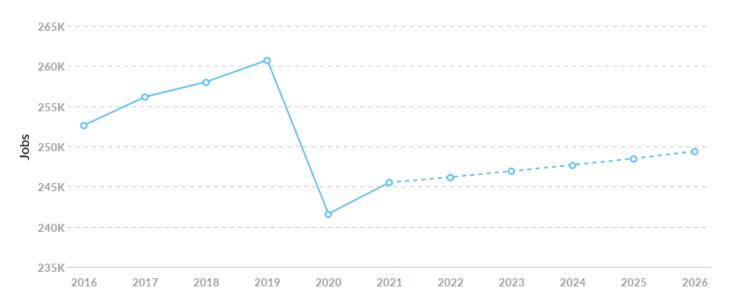

## **Job Trends**

From 2016 to 2021, jobs declined by 2.8% in 2 New Jersey Counties from 252,613 to 245,497. This change fell short of the national growth rate of 0.7% by 3.5%.

| Timeframe | Jobs    |
|-----------|---------|
| 2016      | 252,613 |
| 2017      | 256,157 |
| 2018      | 258,018 |
| 2019      | 260,730 |
| 2020      | 241,598 |
| 2021      | 245,497 |
| 2022      | 246,176 |
| 2023      | 246,914 |
| 2024      | 247,692 |
| 2025      | 248,483 |
| 2026      | 249,383 |