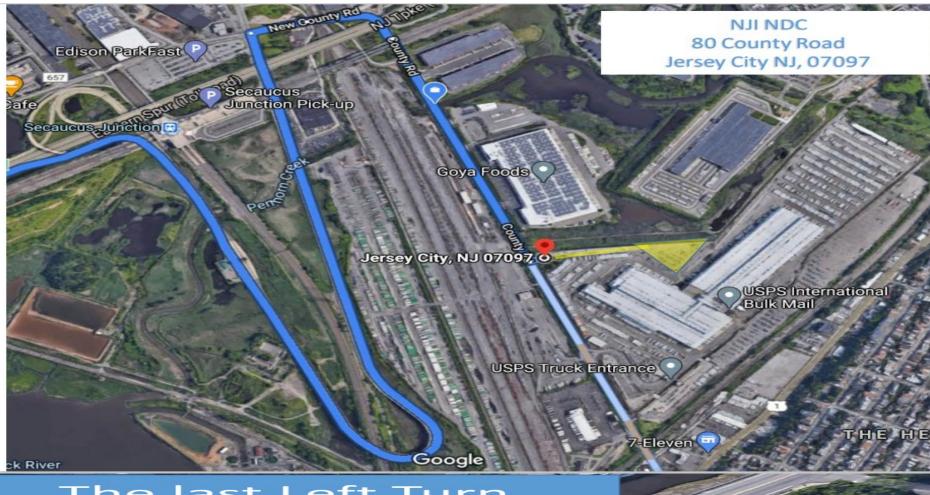

- From the Turnpike Exit 15X
- Turn right onto New County Rd
- Turn right onto County Rd
- Turn Left into the Supervisor's Parking Lot

At the Guard Shack Call the Person/ Extension provided or swipe in if you have access.

Drive into the lot and Park

Walk up to the Turnstile use your badge to pass.

If you don't have access await the person who will allow you into the building or use dial pad to call Postal Police.

Upon Entrance to the Facility Please sign in at the Podium