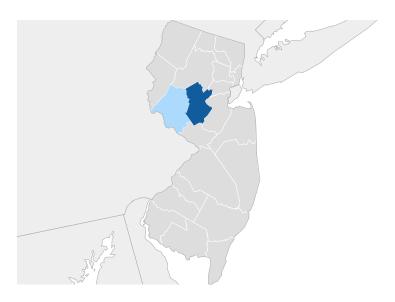

# Job Postings Regional Breakdown

| County               | Unique Postings (Mar 2022 - May 2022) |
|----------------------|---------------------------------------|
| Somerset County, NJ  | 18,118                                |
| Hunterdon County, NJ | 2,730                                 |