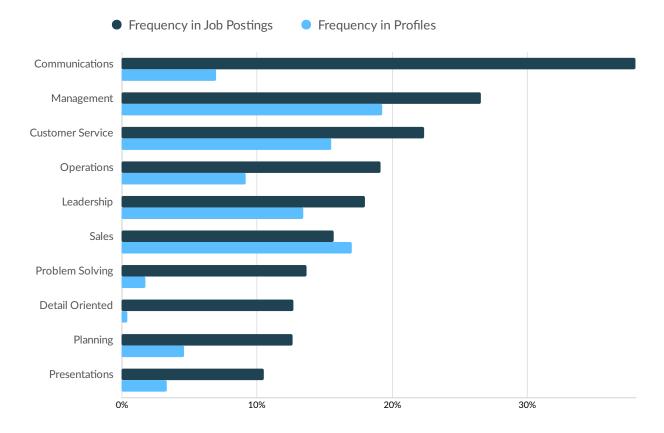

#### **Top Common Skills**

|                  | Postings | % of Total Postings | Profiles | % of Total Profiles |
|------------------|----------|---------------------|----------|---------------------|
| Communications   | 7,931    | 38%                 | 7,225    | 7%                  |
| Management       | 5,547    | 27%                 | 19,926   | 19%                 |
| Customer Service | 4,665    | 22%                 | 16,024   | 16%                 |
| Operations       | 3,992    | 19%                 | 9,509    | 9%                  |
| Leadership       | 3,758    | 18%                 | 13,883   | 13%                 |
| Sales            | 3,274    | 16%                 | 17,586   | 17%                 |
| Problem Solving  | 2,853    | 14%                 | 1,816    | 2%                  |
| Detail Oriented  | 2,654    | 13%                 | 425      | 0%                  |
| Planning         | 2,642    | 13%                 | 4,784    | 5%                  |
| Presentations    | 2,195    | 11%                 | 3,463    | 3%                  |