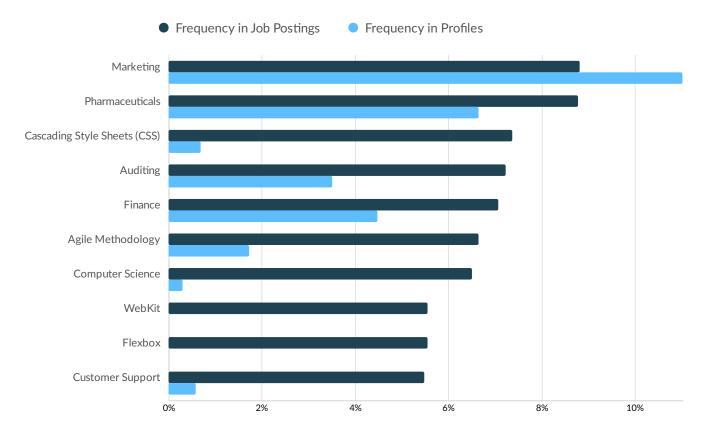

#### **Top Specialized Skills**

|                              | Postings | % of Total Postings | Profiles | % of Total Profiles |
|------------------------------|----------|---------------------|----------|---------------------|
| Marketing                    | 1,838    | 9%                  | 11,381   | 11%                 |
| Pharmaceuticals              | 1,830    | 9%                  | 6,872    | 7%                  |
| Cascading Style Sheets (CSS) | 1,536    | 7%                  | 714      | 1%                  |
| Auditing                     | 1,506    | 7%                  | 3,622    | 4%                  |
| Finance                      | 1,474    | 7%                  | 4,632    | 4%                  |
| Agile Methodology            | 1,384    | 7%                  | 1,789    | 2%                  |
| Computer Science             | 1,357    | 7%                  | 313      | 0%                  |
| WebKit                       | 1,159    | 6%                  | 0        | 0%                  |
| Flexbox                      | 1,158    | 6%                  | 0        | 0%                  |
| Customer Support             | 1,142    | 5%                  | 592      | 1%                  |