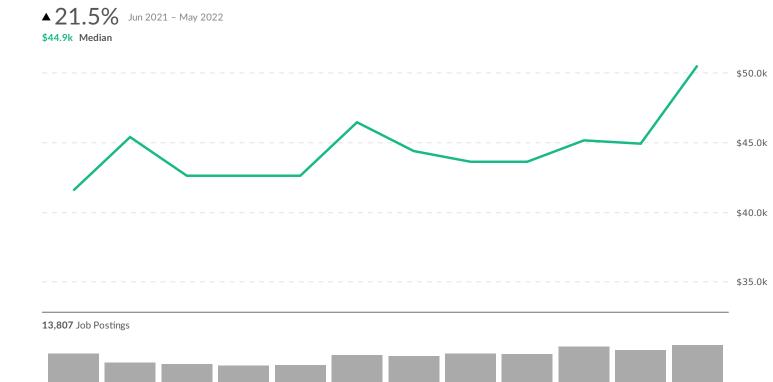

#### Advertised Wage Trend

Jun '21

Jul '21

Aug '21

Sep '21

Oct '21

Nov'21

Dec '21

Jan '22

Feb '22

Mar '22

Apr '22

May '22