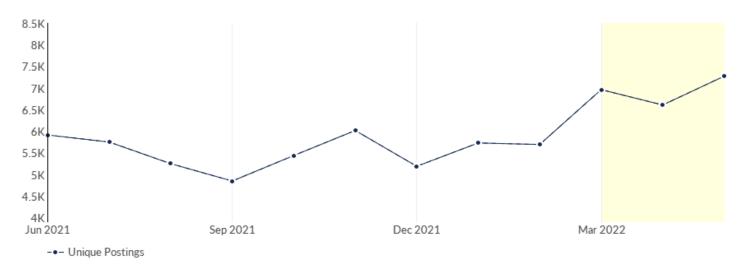

### Unique Postings Trend

| Month    | Unique Postings | Posting Intensity |
|----------|-----------------|-------------------|
| May 2022 | 7,275           | 2:1               |
| Apr 2022 | 6,609           | 2:1               |
| Mar 2022 | 6,964           | 2:1               |
| Feb 2022 | 5,694           | 2:1               |
| Jan 2022 | 5,729           | 2:1               |
| Dec 2021 | 5,189           | 2:1               |
| Nov 2021 | 6,018           | 3:1               |
| Oct 2021 | 5,438           | 3:1               |
| Sep 2021 | 4,848           | 4:1               |
| Aug 2021 | 5,249           | 3:1               |
| Jul 2021 | 5,750           | 3:1               |
| Jun 2021 | 5,914           | 3:1               |