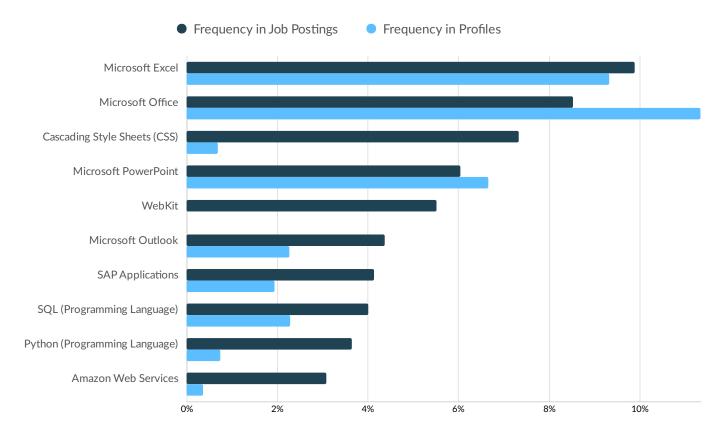

#### **Top Software Skills**

|                               | Postings | % of Total Postings | Profiles | % of Total Profiles |
|-------------------------------|----------|---------------------|----------|---------------------|
| Microsoft Excel               | 2,064    | 10%                 | 9,645    | 9%                  |
| Microsoft Office              | 1,780    | 9%                  | 11,721   | 11%                 |
| Cascading Style Sheets (CSS)  | 1,529    | 7%                  | 714      | 1%                  |
| Microsoft PowerPoint          | 1,260    | 6%                  | 6,876    | 7%                  |
| WebKit                        | 1,152    | 6%                  | 0        | 0%                  |
| Microsoft Outlook             | 911      | 4%                  | 2,340    | 2%                  |
| SAP Applications              | 863      | 4%                  | 1,998    | 2%                  |
| SQL (Programming Language)    | 837      | 4%                  | 2,356    | 2%                  |
| Python (Programming Language) | 761      | 4%                  | 766      | 1%                  |
| Amazon Web Services           | 643      | 3%                  | 379      | 0%                  |