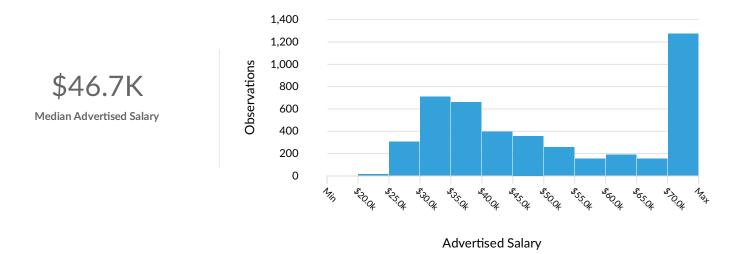

#### Advertised Salary

There are 4,436 advertised salary observations (21% of the 20,848 matching postings).