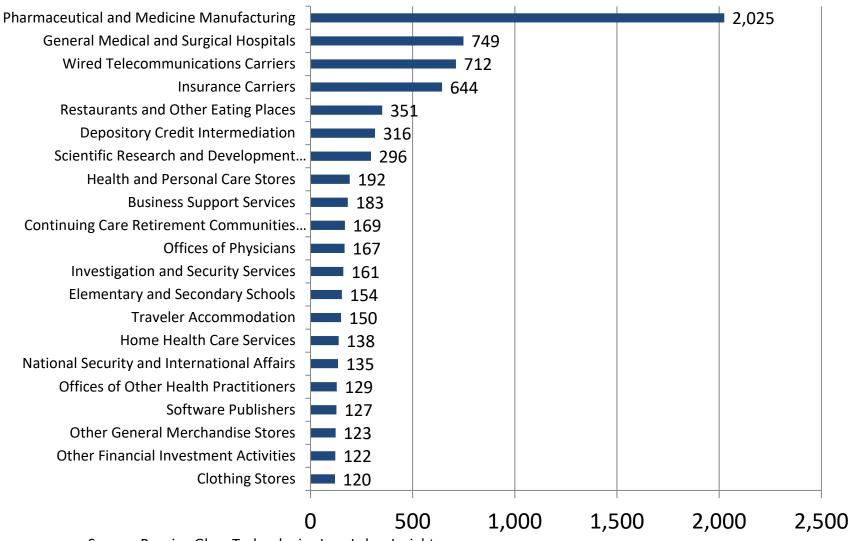

## Greater Raritan Industries (4-digit NAICS) With The Most Listings

Last 90 days (Dec. 19, 2021 - Mar. 18, 2022)