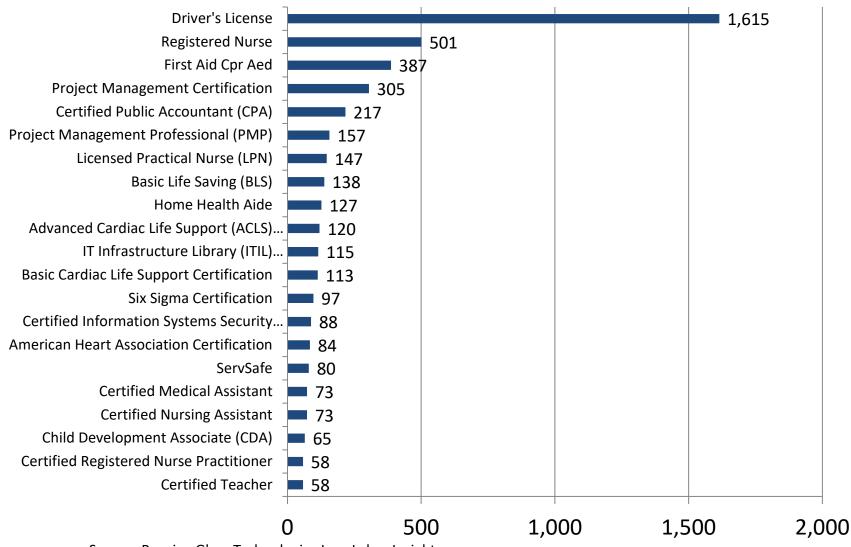

### **Greater Raritan Certifications in Greatest Demand**

Last 90 days (Dec. 19, 2021 - Mar. 18, 2022)