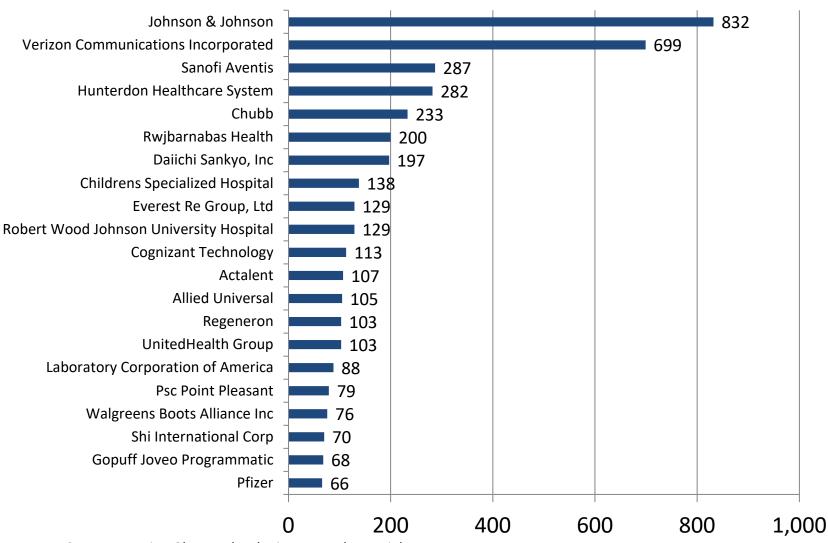

### **Greater Raritan Employers With The Most Listings**

Last 90 days (Dec. 19, 2021 - Mar. 18, 2022)