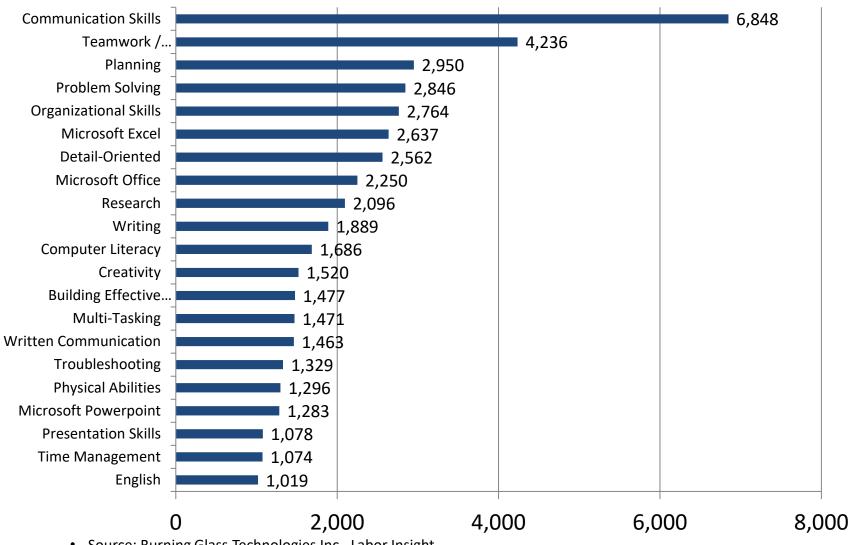

### **Greater Raritan Baseline Skills in Greatest Demand**

Last 90 days (Dec. 19, 2021 - Mar. 18, 2022)