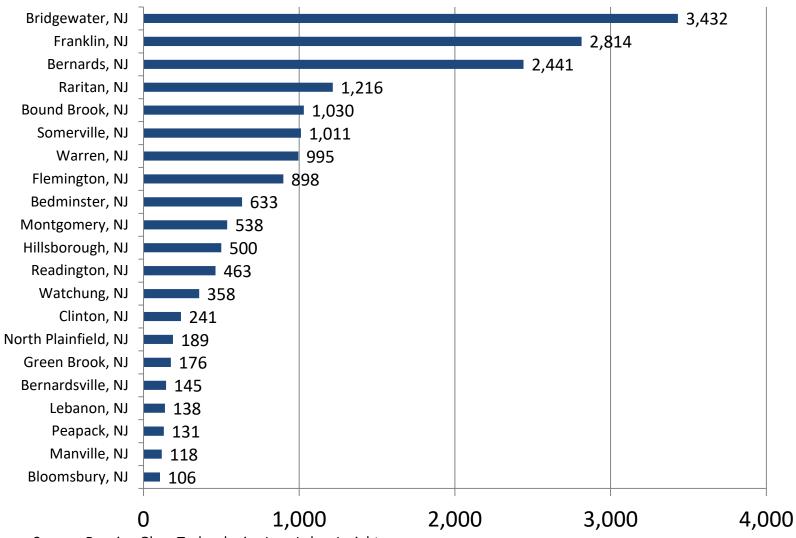

#### **Greater Raritan Cities With The Most Listings**

Last 90 days (Dec. 19, 2021 - Mar. 18, 2022)