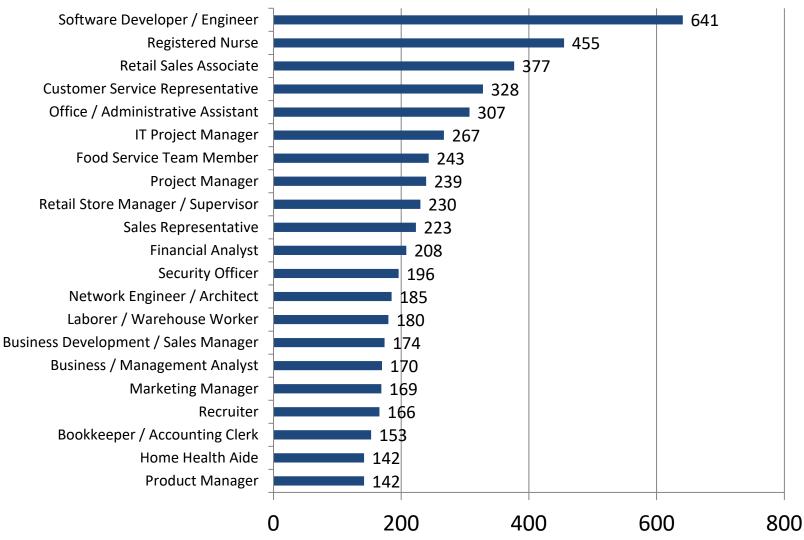

### **Greater Raritan Top Detailed Occupational Listings**

Last 90 days (Dec. 19, 2021 - Mar. 18, 2022)