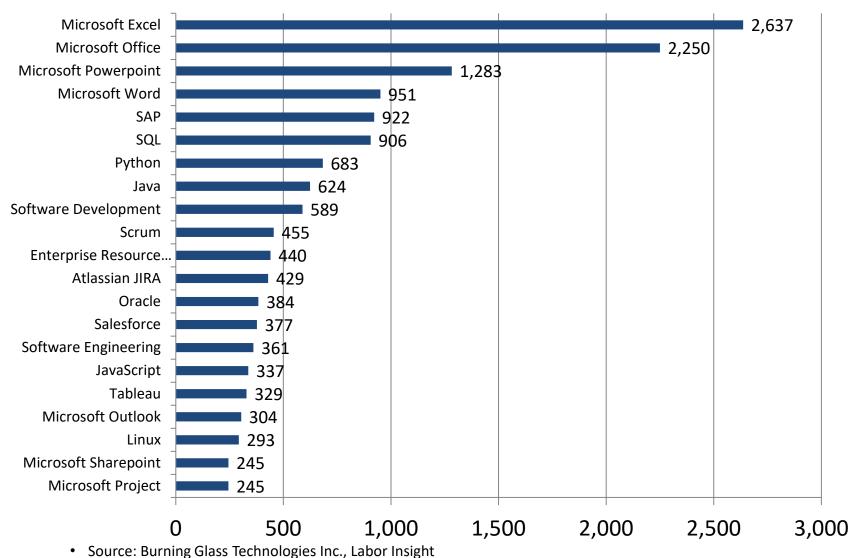

#### Greater Raritan Software & Programming Skills in Greatest Demand

Last 90 days (Dec. 19, 2021 - Mar. 18, 2022)

Prepared by New Jersey Department of Labor & Workforce Development – March, 2022