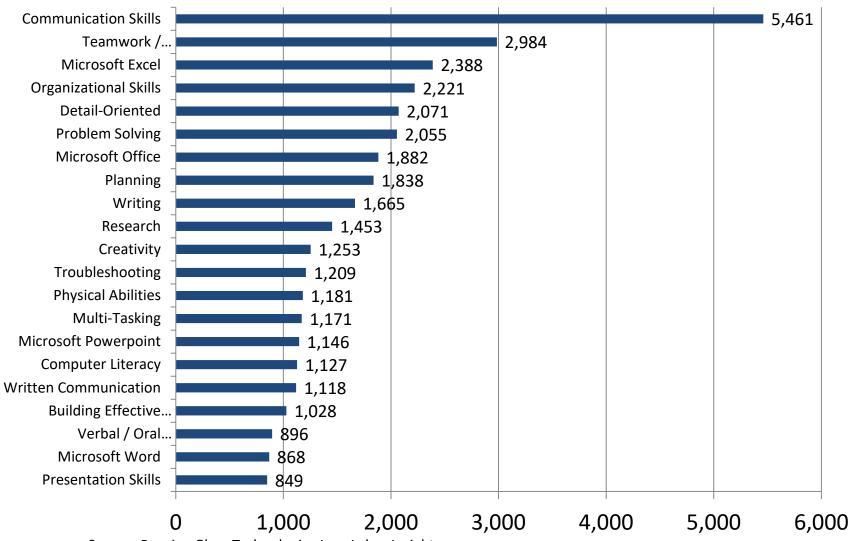

#### Somerset County Baseline Skills in Greatest Demand

Last 90 days (Nov. 7, 2019 - Feb. 4, 2020)

\* Due to data coding errors, all Heavy and Tractor-Trailer Truck Driver occupations have been suppressed