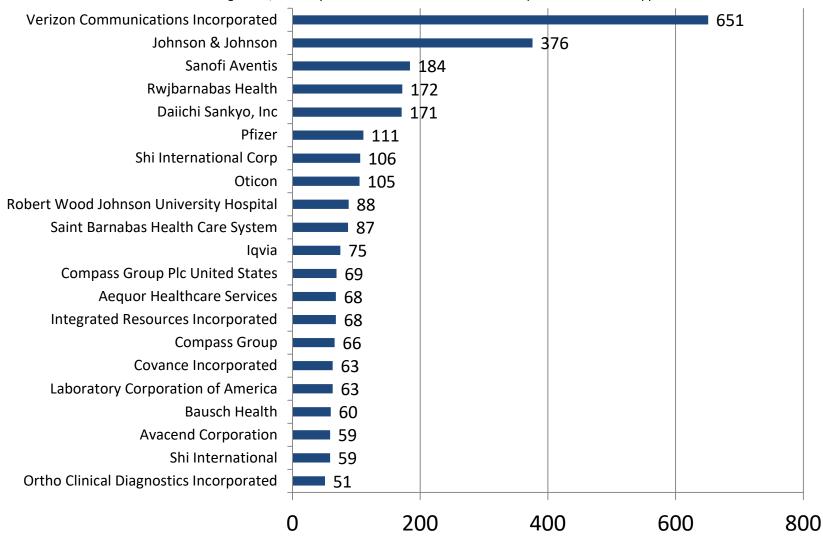

#### Somerset County Employers With The Most Listings

Last 90 days (Nov. 7, 2019 - Feb. 4, 2020)

\* Due to data coding errors, all Heavy and Tractor-Trailer Truck Driver occupations have been suppressed