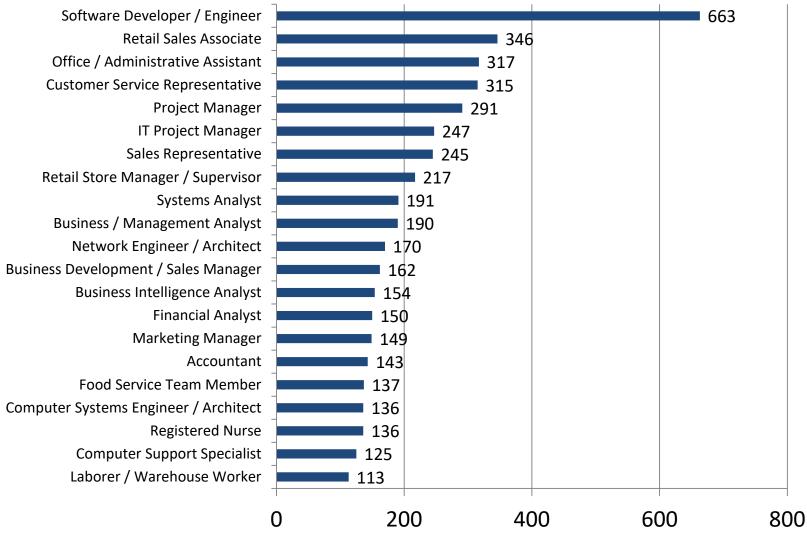

### Somerset County Top Detailed Occupational Listings (Burning Glass)

Last 90 days (Nov. 7, 2019 - Feb. 4, 2020)

\* Due to data coding errors, all Heavy and Tractor-Trailer Truck Driver occupations have been suppressed