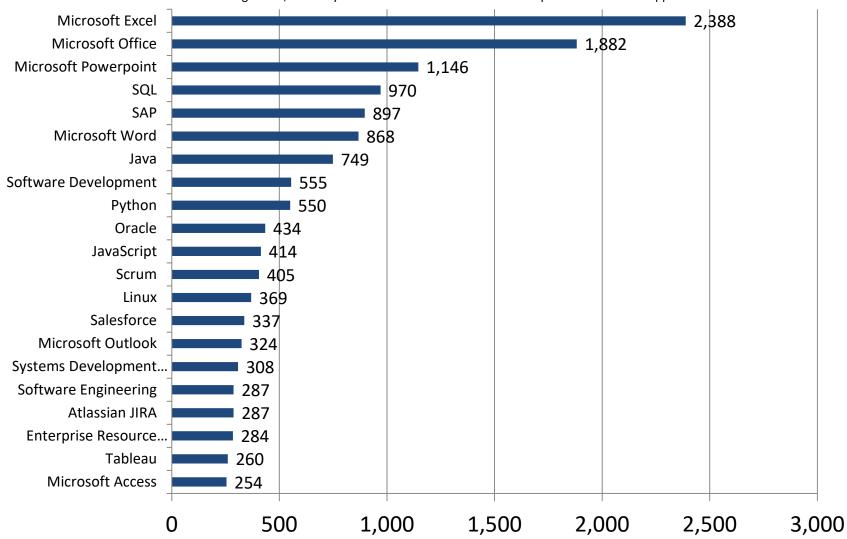

# Somerset County Software & Programming Skills in Greatest Demand

\* Due to data coding errors, all Heavy and Tractor-Trailer Truck Driver occupations have been suppressed