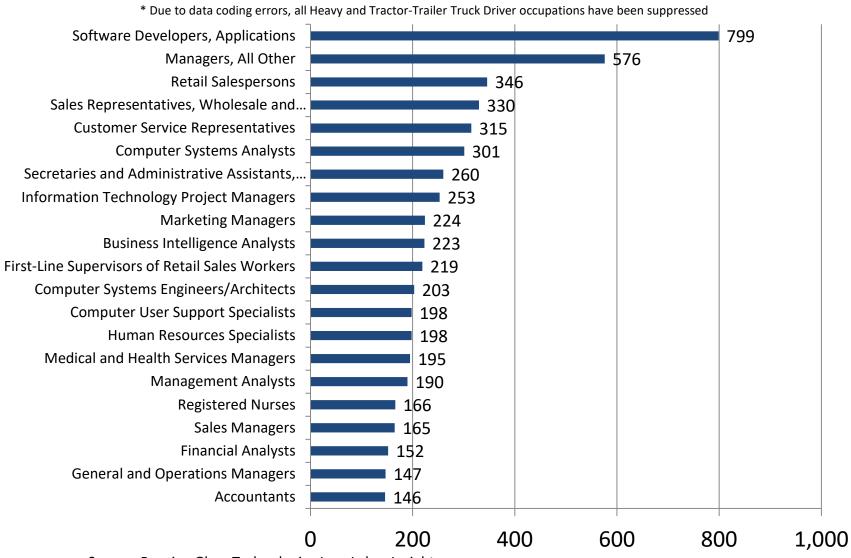

#### Somerset County Top Detailed Occupational Listings (O\*NET)

Last 90 days (Nov. 7, 2019 - Feb. 4, 2020)