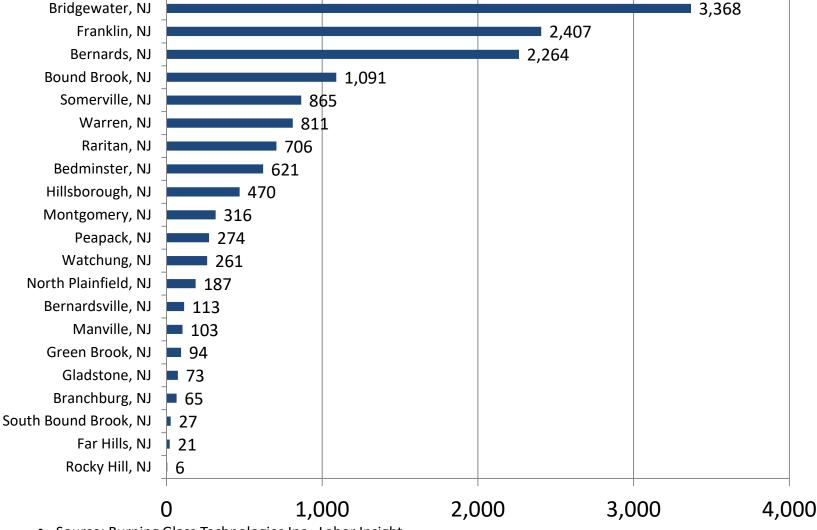

#### Somerset County Cities With The Most Listings

Last 90 days (Nov. 7, 2019 - Feb. 4, 2020)

\* Due to data coding errors, all Heavy and Tractor-Trailer Truck Driver occupations have been suppressed