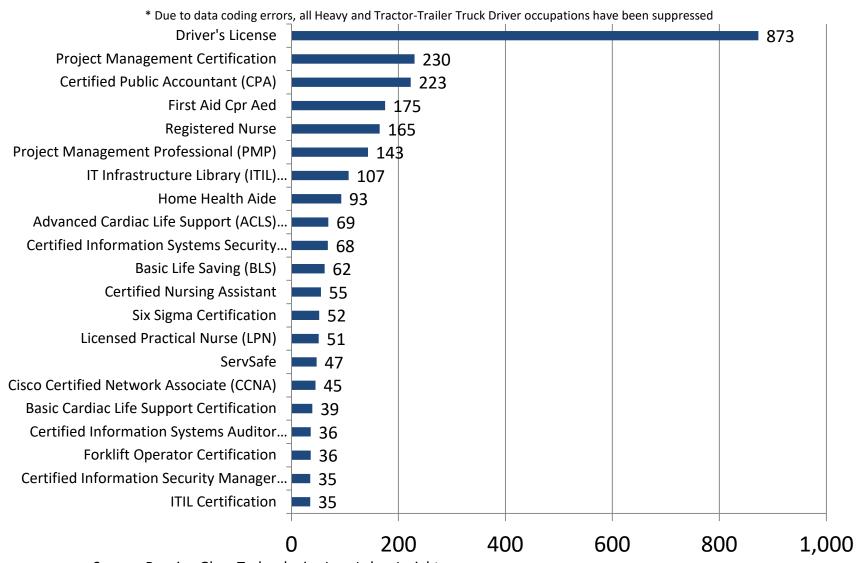

#### Somerset County Certifications in Greatest Demand

Last 90 days (Nov. 7, 2019 - Feb. 4, 2020)