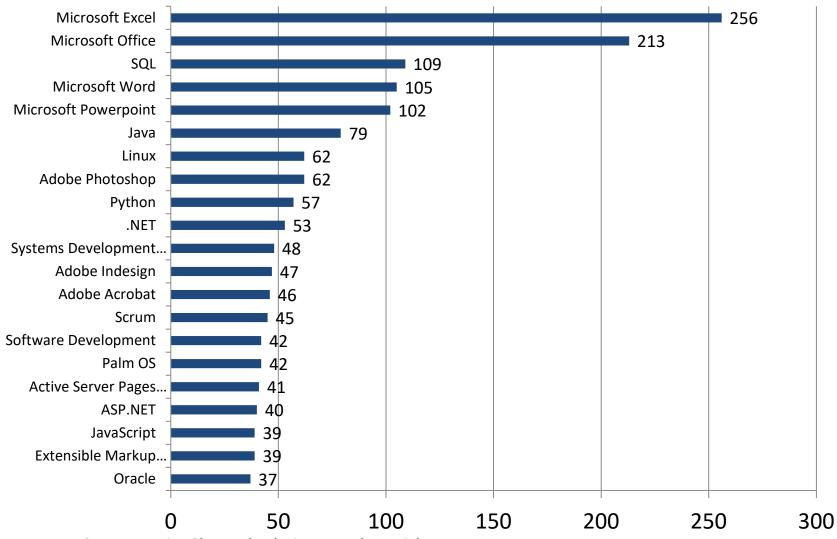

# Hunterdon County Software & Programming Skills in Greatest Demand

Last 90 days (Nov. 7, 2019 - Feb. 4, 2020)

\* Due to data coding errors, all Heavy and Tractor-Trailer Truck Driver occupations have been suppressed