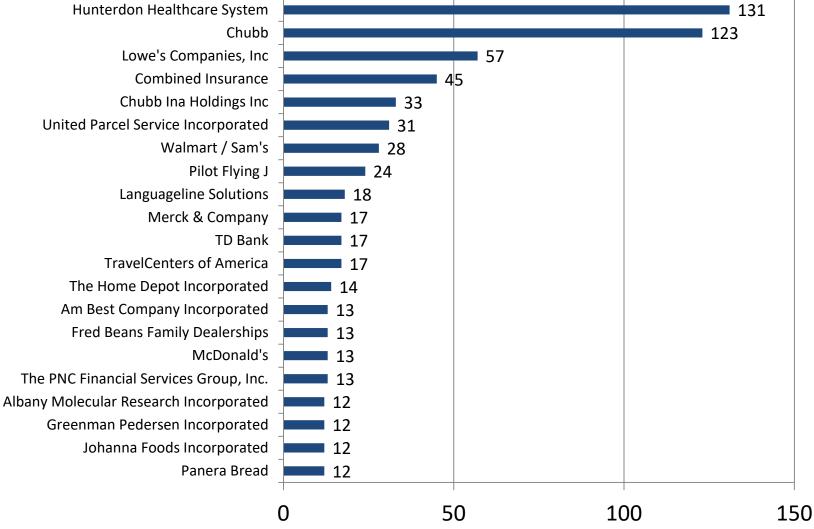

#### **Hunterdon County Employers With The Most Listings**

Last 90 days (Nov. 7, 2019 - Feb. 4, 2020)

\* Due to data coding errors, all Heavy and Tractor-Trailer Truck Driver occupations have been suppressed