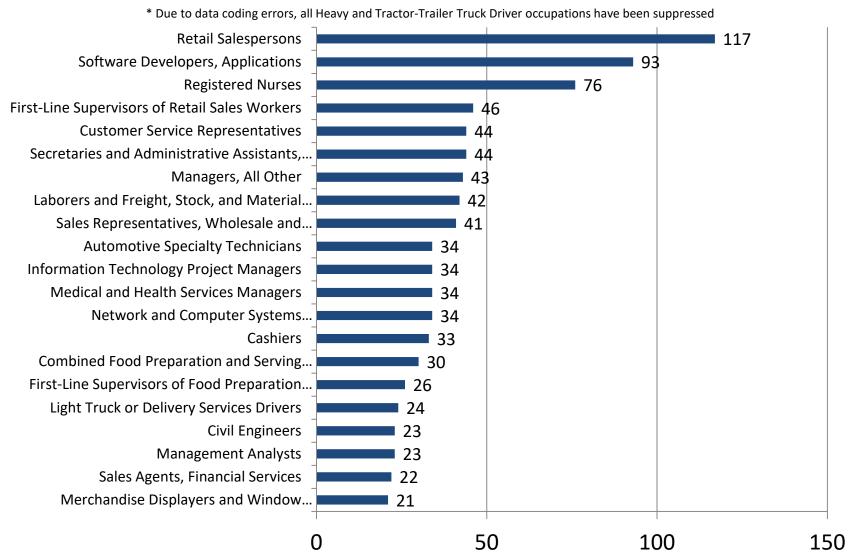

#### Hunterdon County Top Detailed Occupational Listings (O\*NET)

Last 90 days (Nov. 7, 2019 - Feb. 4, 2020)