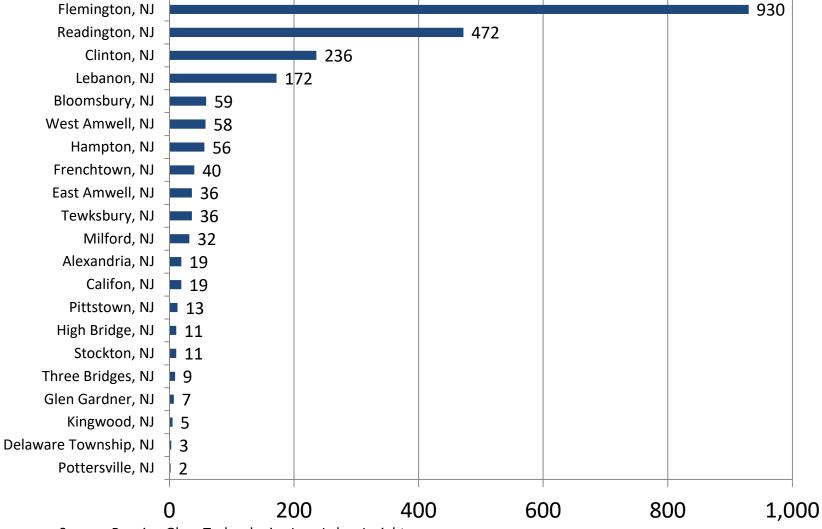

#### **Hunterdon County Cities With The Most Listings**

Last 90 days (Nov. 7, 2019 - Feb. 4, 2020)

\* Due to data coding errors, all Heavy and Tractor-Trailer Truck Driver occupations have been suppressed