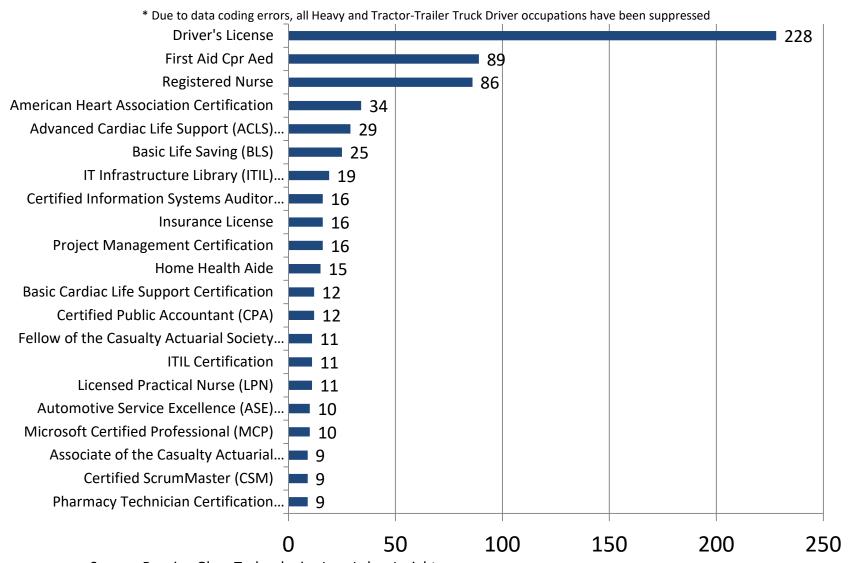

#### **Hunterdon County Certifications in Greatest Demand**

Last 90 days (Nov. 7, 2019 - Feb. 4, 2020)