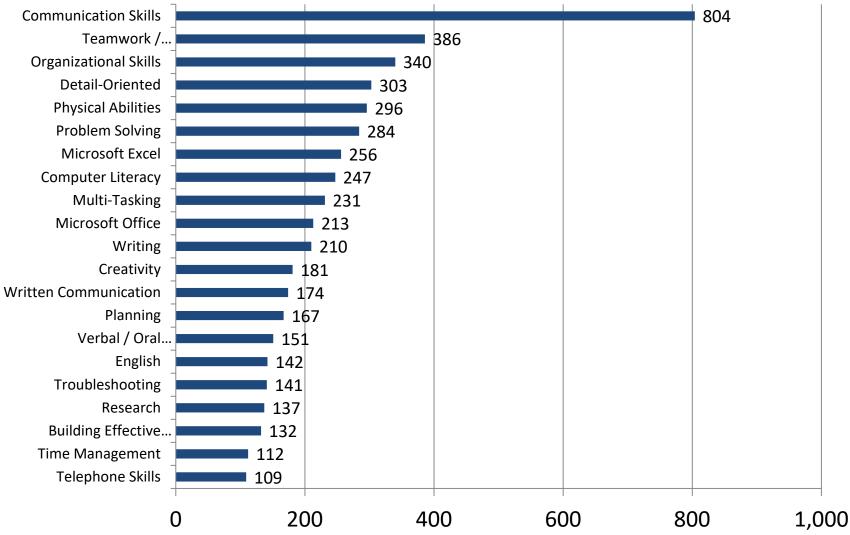

#### **Hunterdon County Baseline Skills in Greatest Demand**

Last 90 days (Nov. 7, 2019 - Feb. 4, 2020)

\* Due to data coding errors, all Heavy and Tractor-Trailer Truck Driver occupations have been suppressed