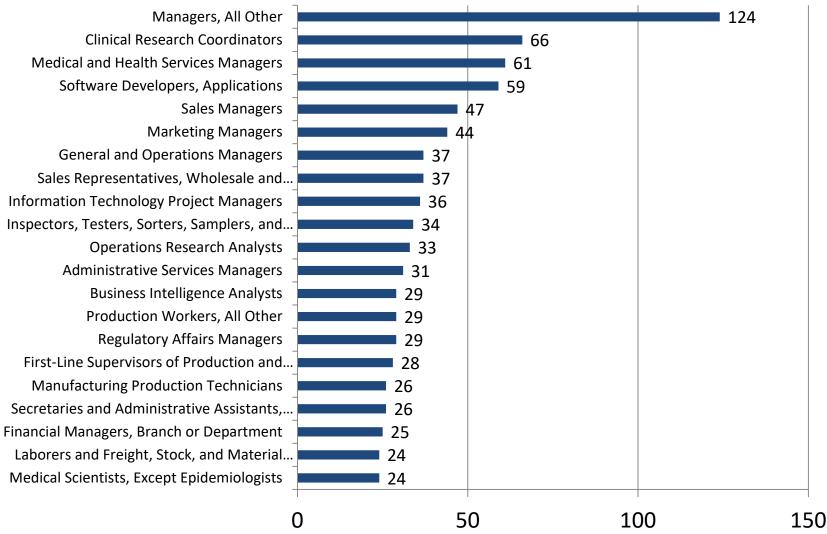

#### Health Care and Social Assistance Occupations With The Most Listings Last 90 days (Nov. 7, 2019 - Feb. 4, 2020)

\* Due to data coding errors, all Heavy and Tractor-Trailer Truck Driver occupations have been suppressed