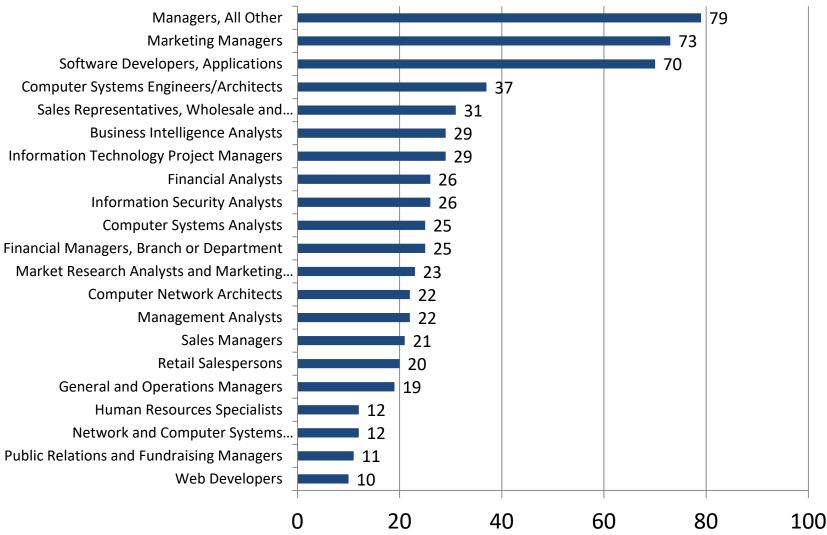

## Professional, Scientific, and Technical Services Occupations With The Most Listings

Last 90 days (Nov. 7, 2019 - Feb. 4, 2020)

\* Due to data coding errors, all Heavy and Tractor-Trailer Truck Driver occupations have been suppressed