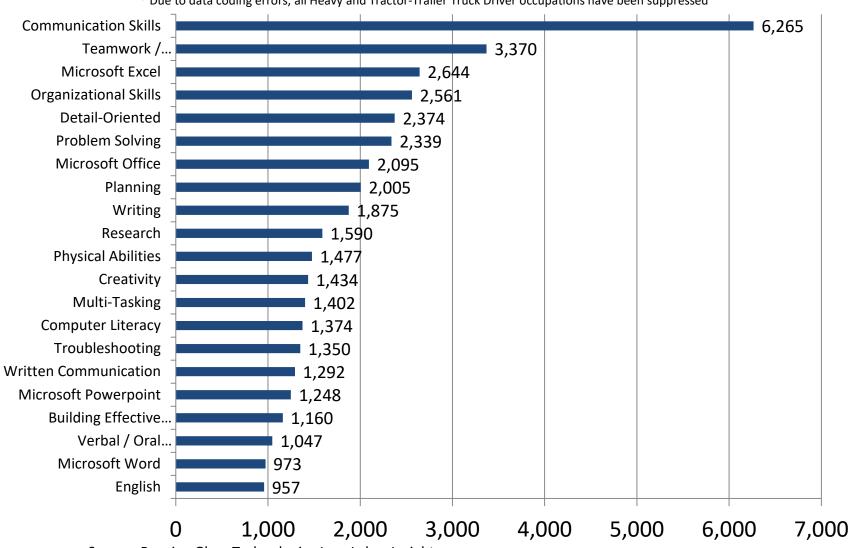

## **Greater Raritan Baseline Skills in Greatest Demand**

#### Last 90 days (Nov. 7, 2019 - Feb. 4, 2020)

\* Due to data coding errors, all Heavy and Tractor-Trailer Truck Driver occupations have been suppressed