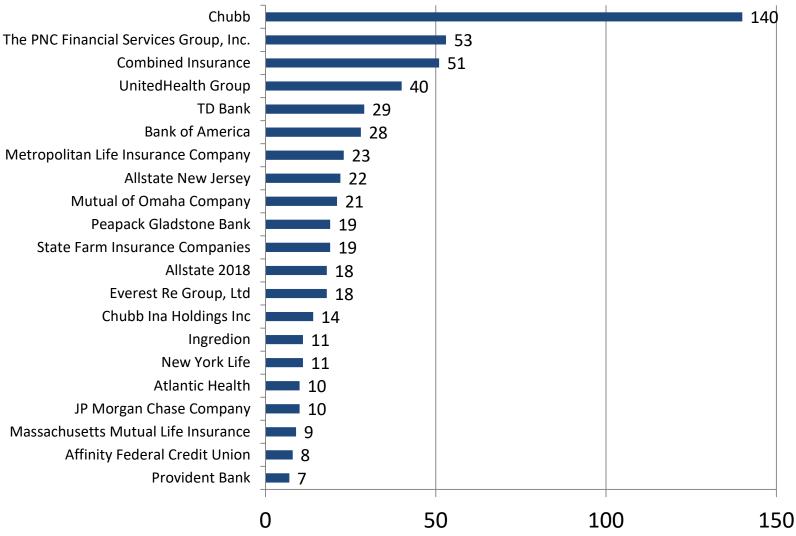

#### Finance and Insurance Employers With The Most Listings Last 90 days (Nov. 7, 2019 - Feb. 4, 2020)

\* Due to data coding errors, all Heavy and Tractor-Trailer Truck Driver occupations have been suppressed