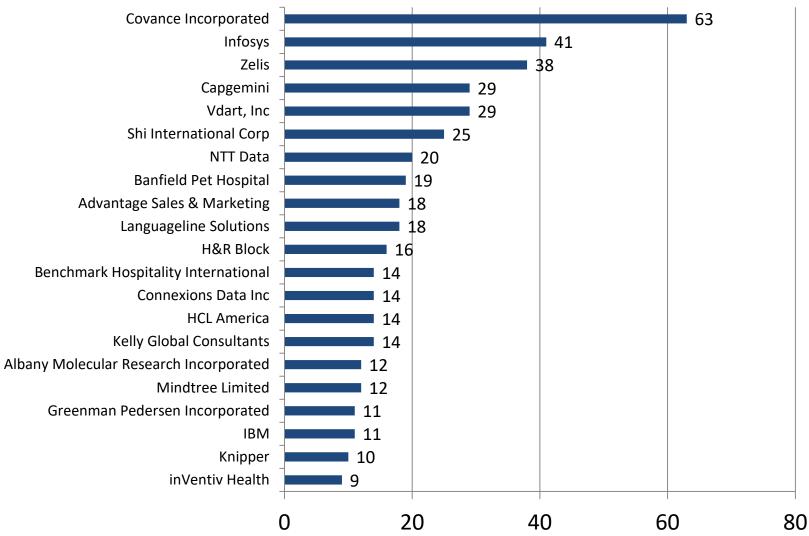

### Professional, Scientific, and Technical Services Employers With The Most Listings Last 90 days (Nov. 7, 2019 - Feb. 4, 2020)

\* Due to data coding errors, all Heavy and Tractor-Trailer Truck Driver occupations have been suppressed