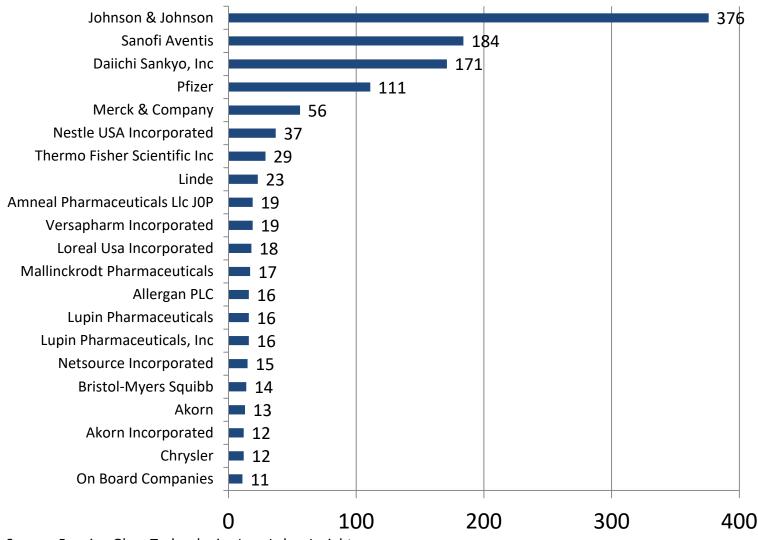

#### Manufacturing Employers With The Most Listings Last 90 days (Nov. 7, 2019 - Feb. 4, 2020)

\* Due to data coding errors, all Heavy and Tractor-Trailer Truck Driver occupations have been suppressed