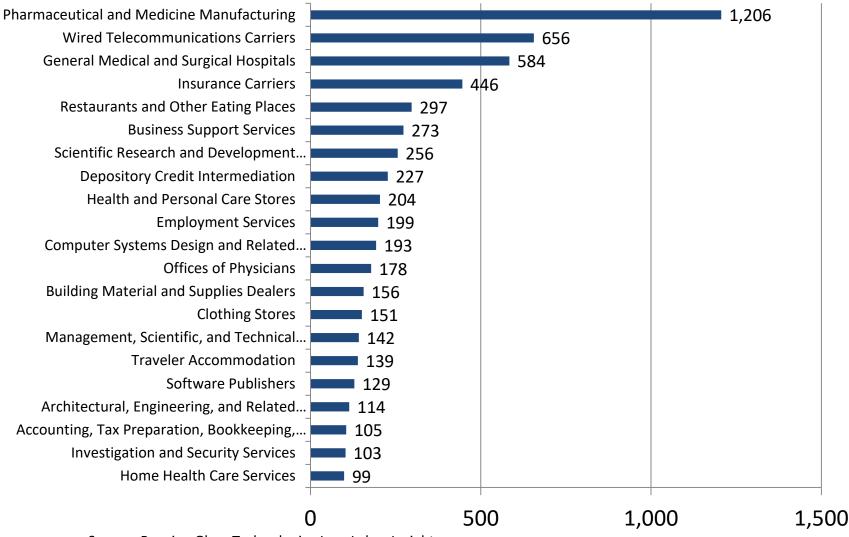

## Greater Raritan Industries (4 digit NAICS) With The Most Listings

Last 90 days (Nov. 7, 2019 - Feb. 4, 2020)

\* Due to data coding errors, all Heavy and Tractor-Trailer Truck Driver occupations have been suppressed