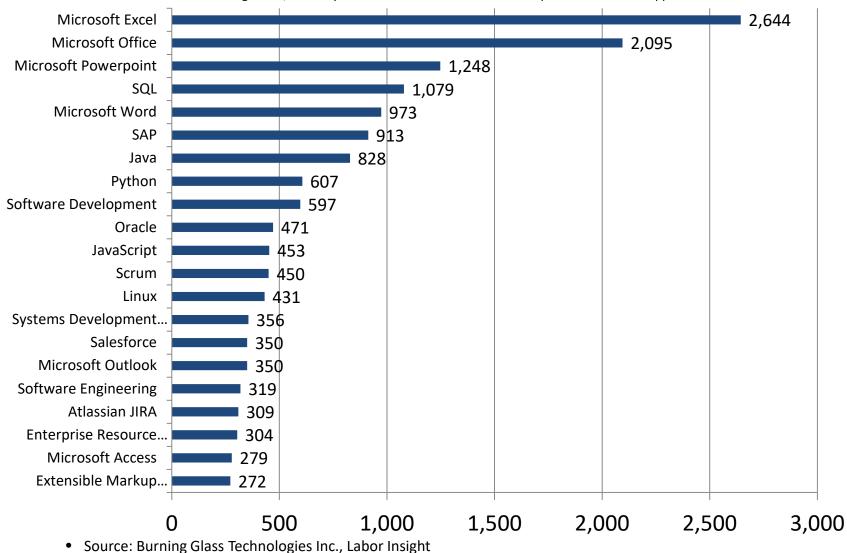

## Greater Raritan Software & Programming Skills in Greatest Demand

#### Last 90 days (Nov. 7, 2019 - Feb. 4, 2020)

\* Due to data coding errors, all Heavy and Tractor-Trailer Truck Driver occupations have been suppressed

Prepared by New Jersey Department of Labor & Workforce Development – February, 2020