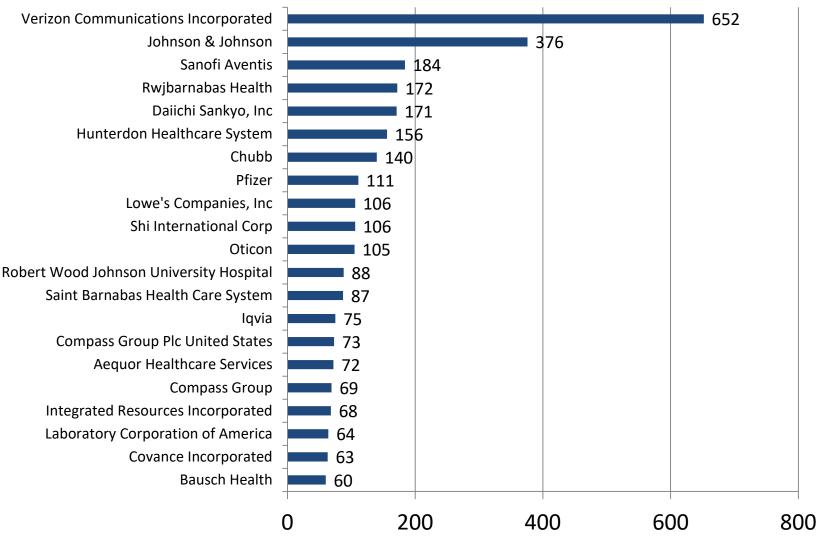

### **Greater Raritan Employers With The Most Listings** Last 90 days (Nov. 7, 2019 - Feb. 4, 2020)

\* Due to data coding errors, all Heavy and Tractor-Trailer Truck Driver occupations have been suppressed