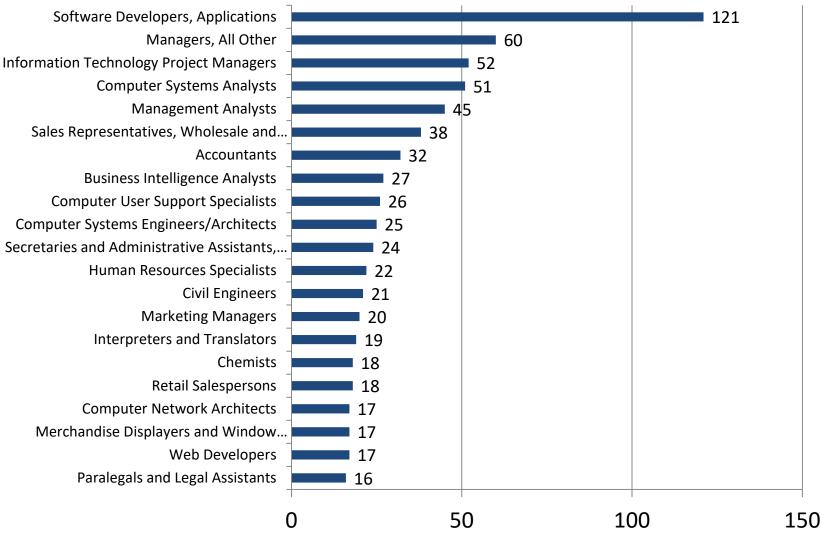

#### Information Occupations With The Most Listings Last 90 days (Nov. 7, 2019 - Feb. 4, 2020)

\* Due to data coding errors, all Heavy and Tractor-Trailer Truck Driver occupations have been suppressed