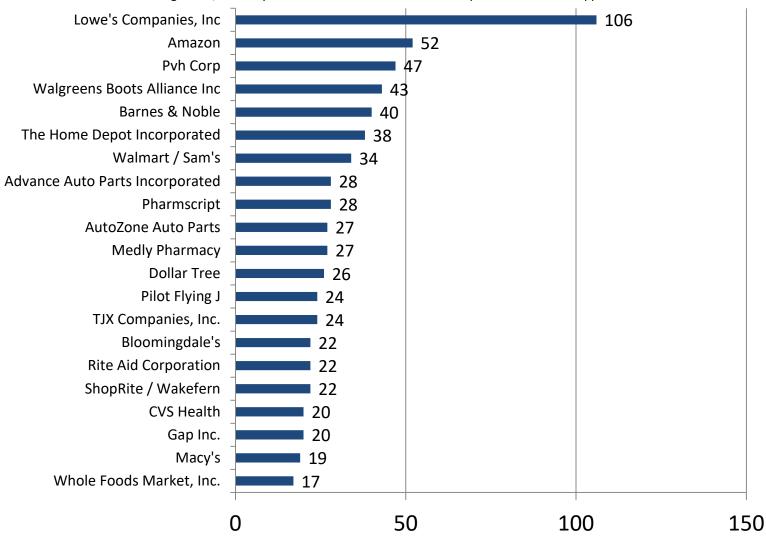

### Retail Trade Employers With The Most Listings Last 90 days (Nov. 7, 2019 - Feb. 4, 2020)

\* Due to data coding errors, all Heavy and Tractor-Trailer Truck Driver occupations have been suppressed