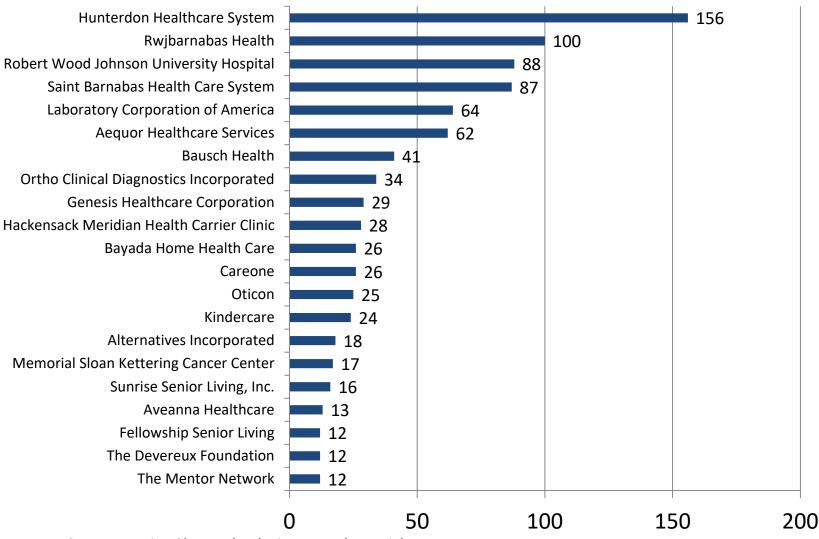

#### Health Care and Social Assistance Employers With The Most Listings Last 90 days (Nov. 7, 2019 - Feb. 4, 2020)

\* Due to data coding errors, all Heavy and Tractor-Trailer Truck Driver occupations have been suppressed