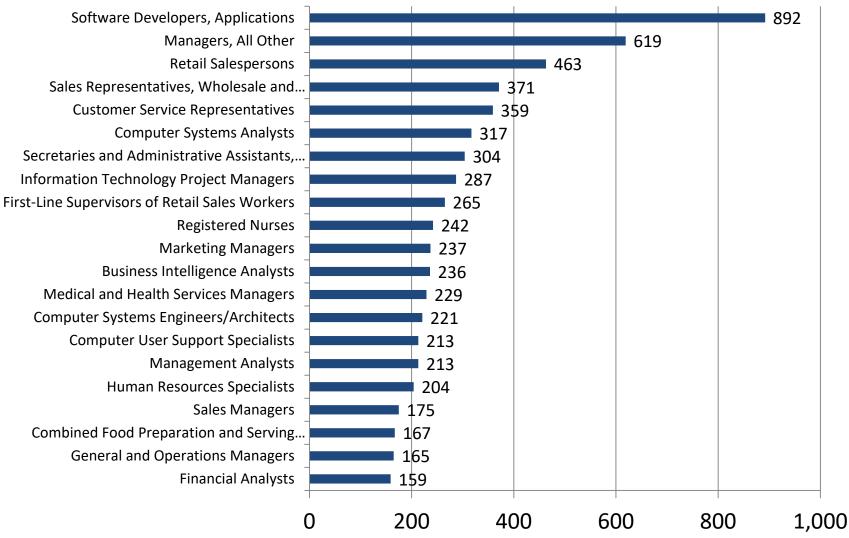

## Greater Raritan Top Detailed Occupational Listings (O\*NET)

Last 90 days (Nov. 7, 2019 - Feb. 4, 2020)

\* Due to data coding errors, all Heavy and Tractor-Trailer Truck Driver occupations have been suppressed