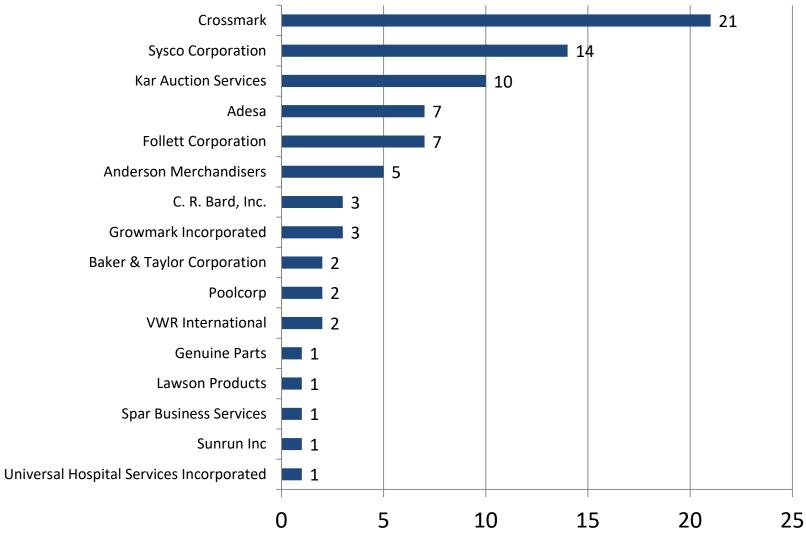

### Wholesale Trade, Transportation and Warehousing Employers With The Most Listings Last 90 days (Nov. 7, 2019 - Feb. 4, 2020)

\* Due to data coding errors, all Heavy and Tractor-Trailer Truck Driver occupations have been suppressed