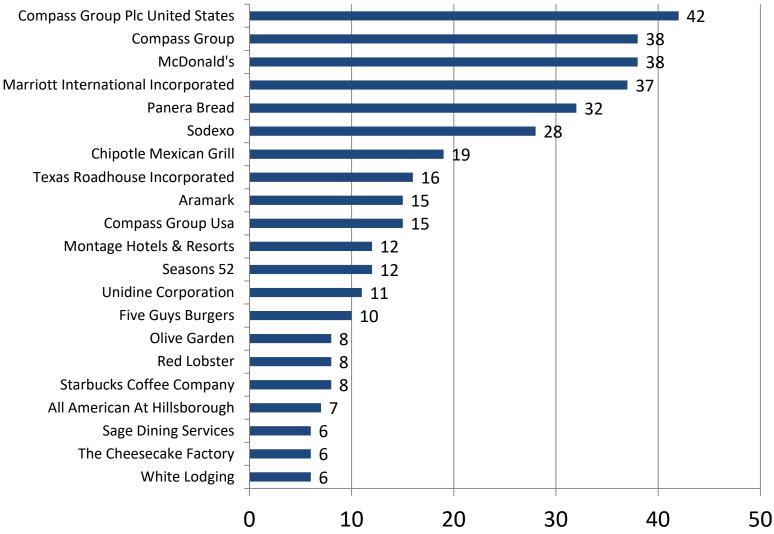

#### Accommodation and Food Services Employers With The Most Listings Last 90 days (Nov. 7, 2019 - Feb. 4, 2020)

\* Due to data coding errors, all Heavy and Tractor-Trailer Truck Driver occupations have been suppressed