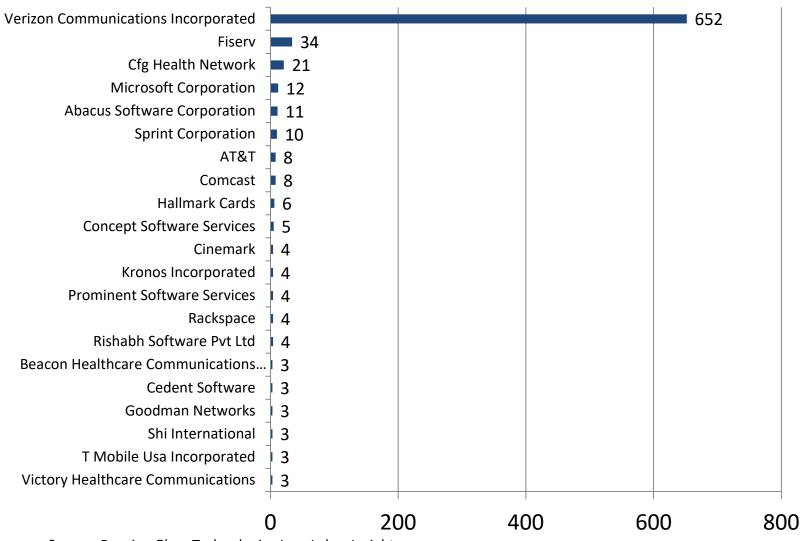

#### Information Employers With The Most Listings Last 90 days (Nov. 7, 2019 - Feb. 4, 2020)

\* Due to data coding errors, all Heavy and Tractor-Trailer Truck Driver occupations have been suppressed