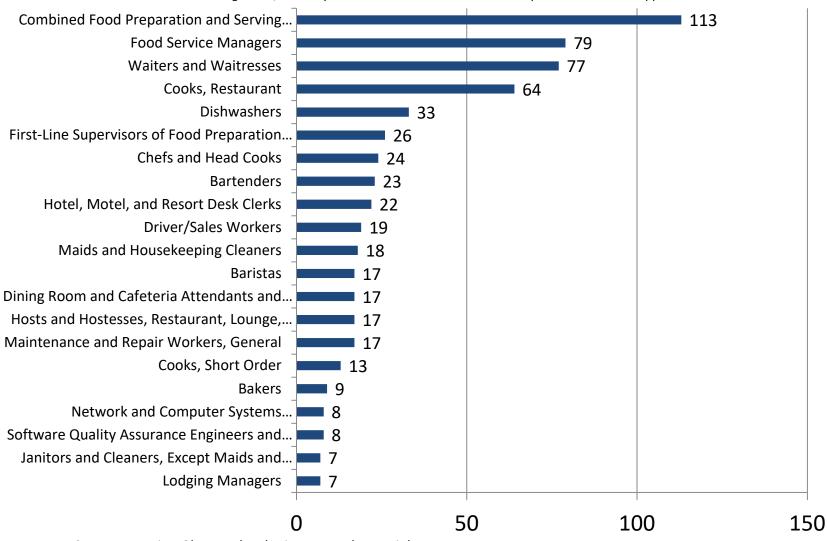

#### Accommodation and Food Services Occupations With The Most Listings Last 90 days (Nov. 7, 2019 - Feb. 4, 2020)

\* Due to data coding errors, all Heavy and Tractor-Trailer Truck Driver occupations have been suppressed