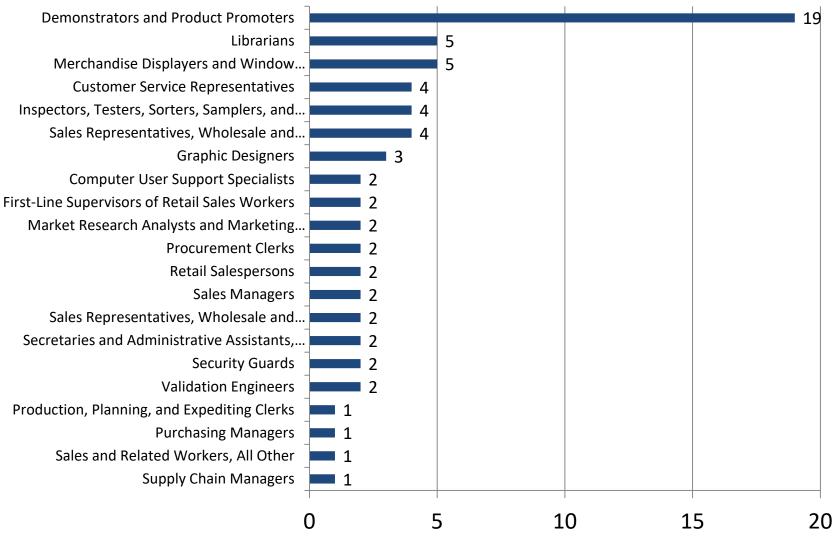

#### Retail Trade Occupations With The Most Listings Last 90 days (Nov. 7, 2019 - Feb. 4, 2020)

\* Due to data coding errors, all Heavy and Tractor-Trailer Truck Driver occupations have been suppressed