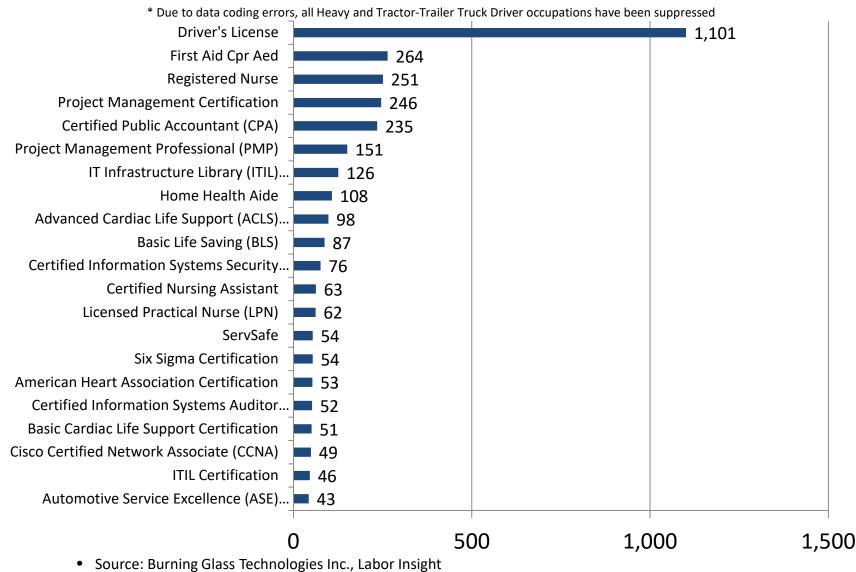

## **Greater Raritan Certifications in Greatest Demand**

Last 90 days (Nov. 7, 2019 - Feb. 4, 2020)

Prepared by New Jersey Department of Labor & Workforce Development – February, 2020