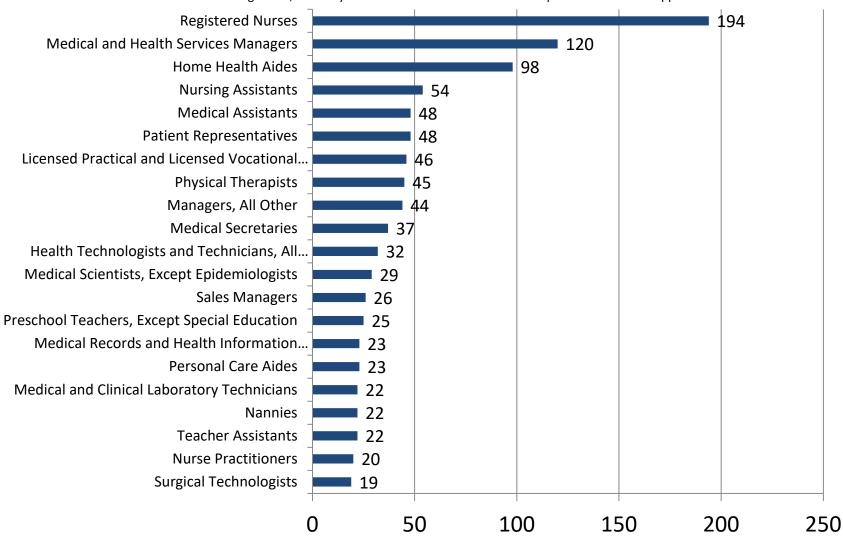

#### Health Care and Social Assistance Occupations With The Most Listings Last 90 days (Nov. 7, 2019 - Feb. 4, 2020)

\* Due to data coding errors, all Heavy and Tractor-Trailer Truck Driver occupations have been suppressed