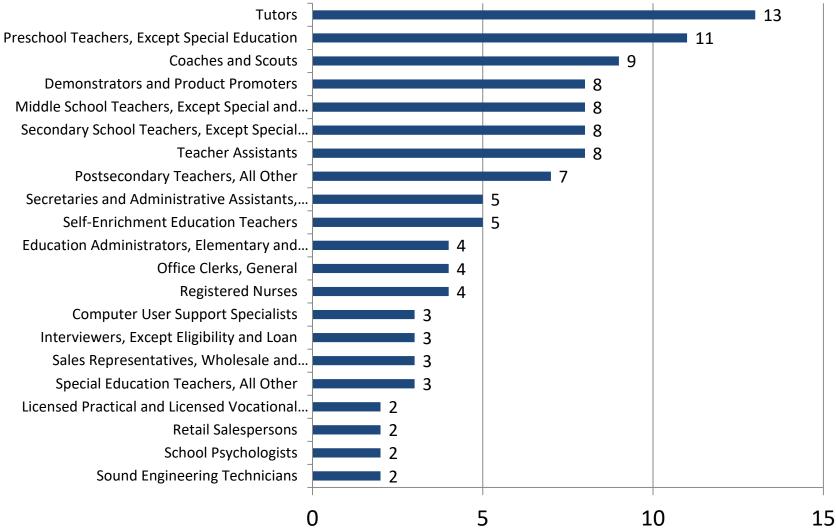

## Educational Services Occupations With The Most Listings

Last 90 days (Nov. 7, 2019 - Feb. 4, 2020)

\* Due to data coding errors, all Heavy and Tractor-Trailer Truck Driver occupations have been suppressed