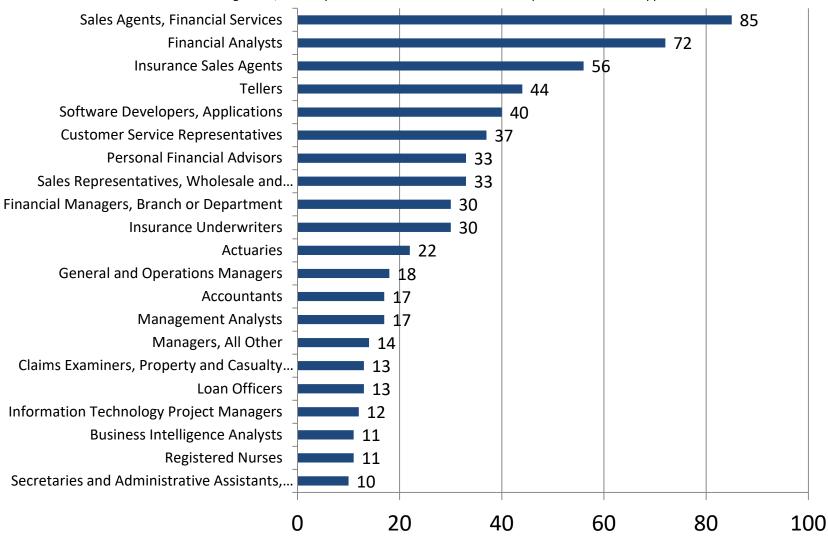

#### Finance and Insurance Occupations With The Most Listings Last 90 days (Nov. 7, 2019 - Feb. 4, 2020)

\* Due to data coding errors, all Heavy and Tractor-Trailer Truck Driver occupations have been suppressed