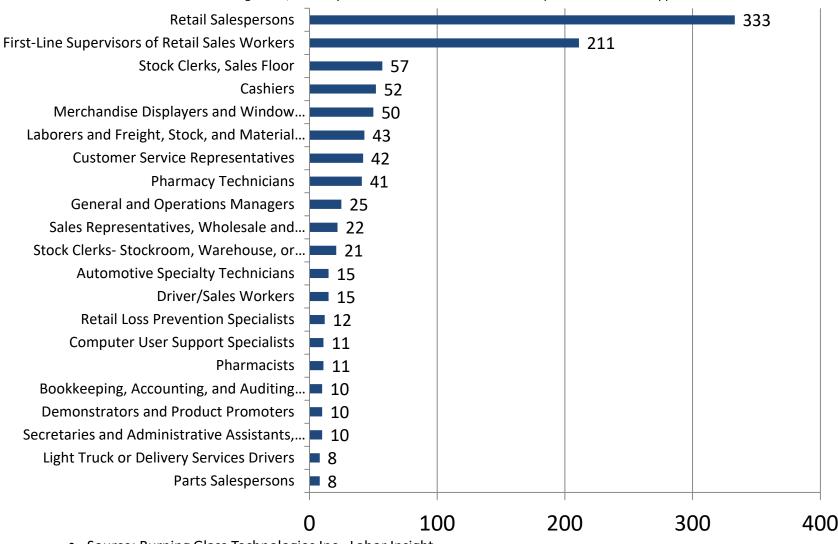

#### Retail Trade Occupations With The Most Listings Last 90 days (Nov. 7, 2019 - Feb. 4, 2020)

\* Due to data coding errors, all Heavy and Tractor-Trailer Truck Driver occupations have been suppressed