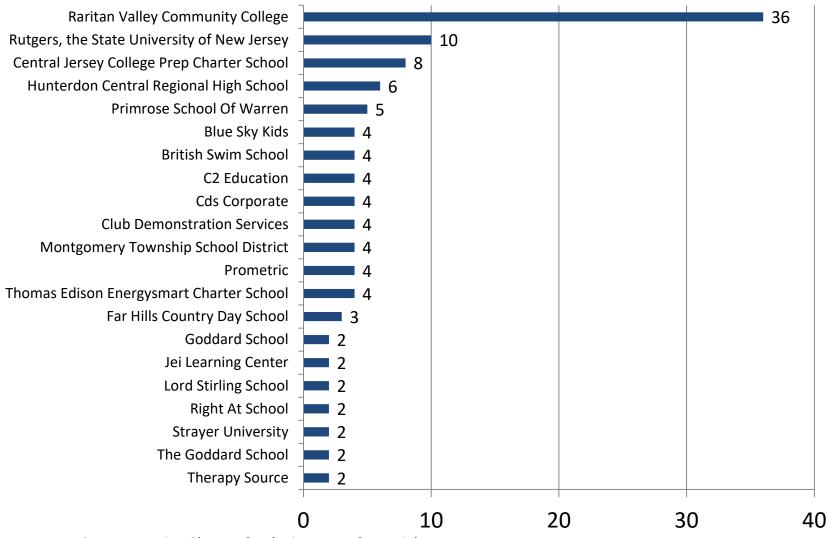

#### Educational Services Employers With The Most Listings Last 90 days (Nov. 7, 2019 - Feb. 4, 2020)

\* Due to data coding errors, all Heavy and Tractor-Trailer Truck Driver occupations have been suppressed