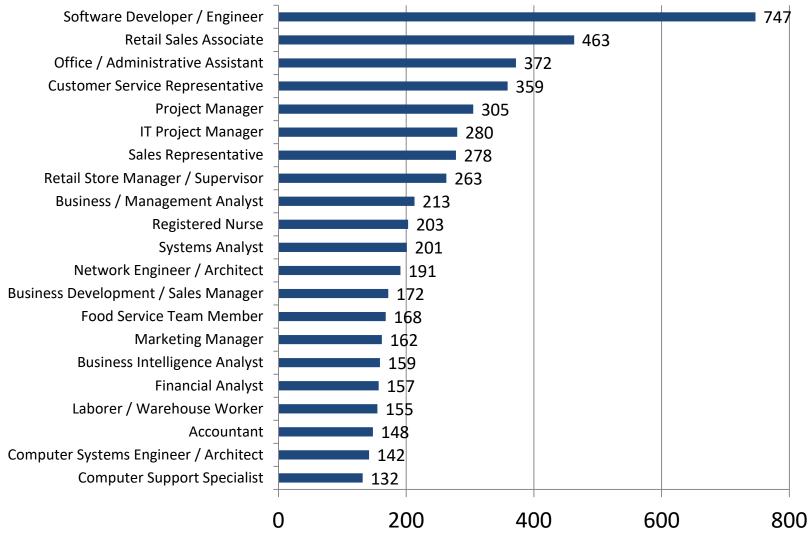

## Greater Raritan Top Detailed Occupational Listings (O\*NET)

Last 90 days (Nov. 7, 2019 - Feb. 4, 2020)

\* Due to data coding errors, all Heavy and Tractor-Trailer Truck Driver occupations have been suppressed