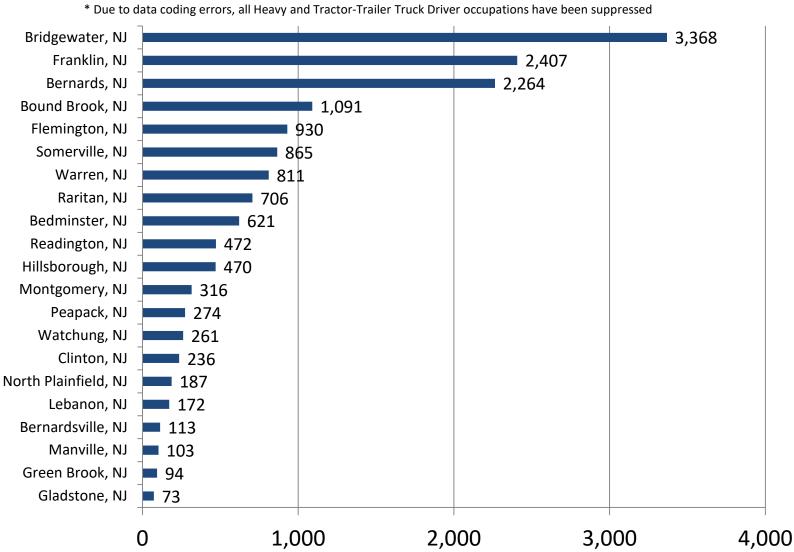

## **Greater Raritan Cities With The Most Listings**

Last 90 days (Nov. 7, 2019 - Feb. 4, 2020)